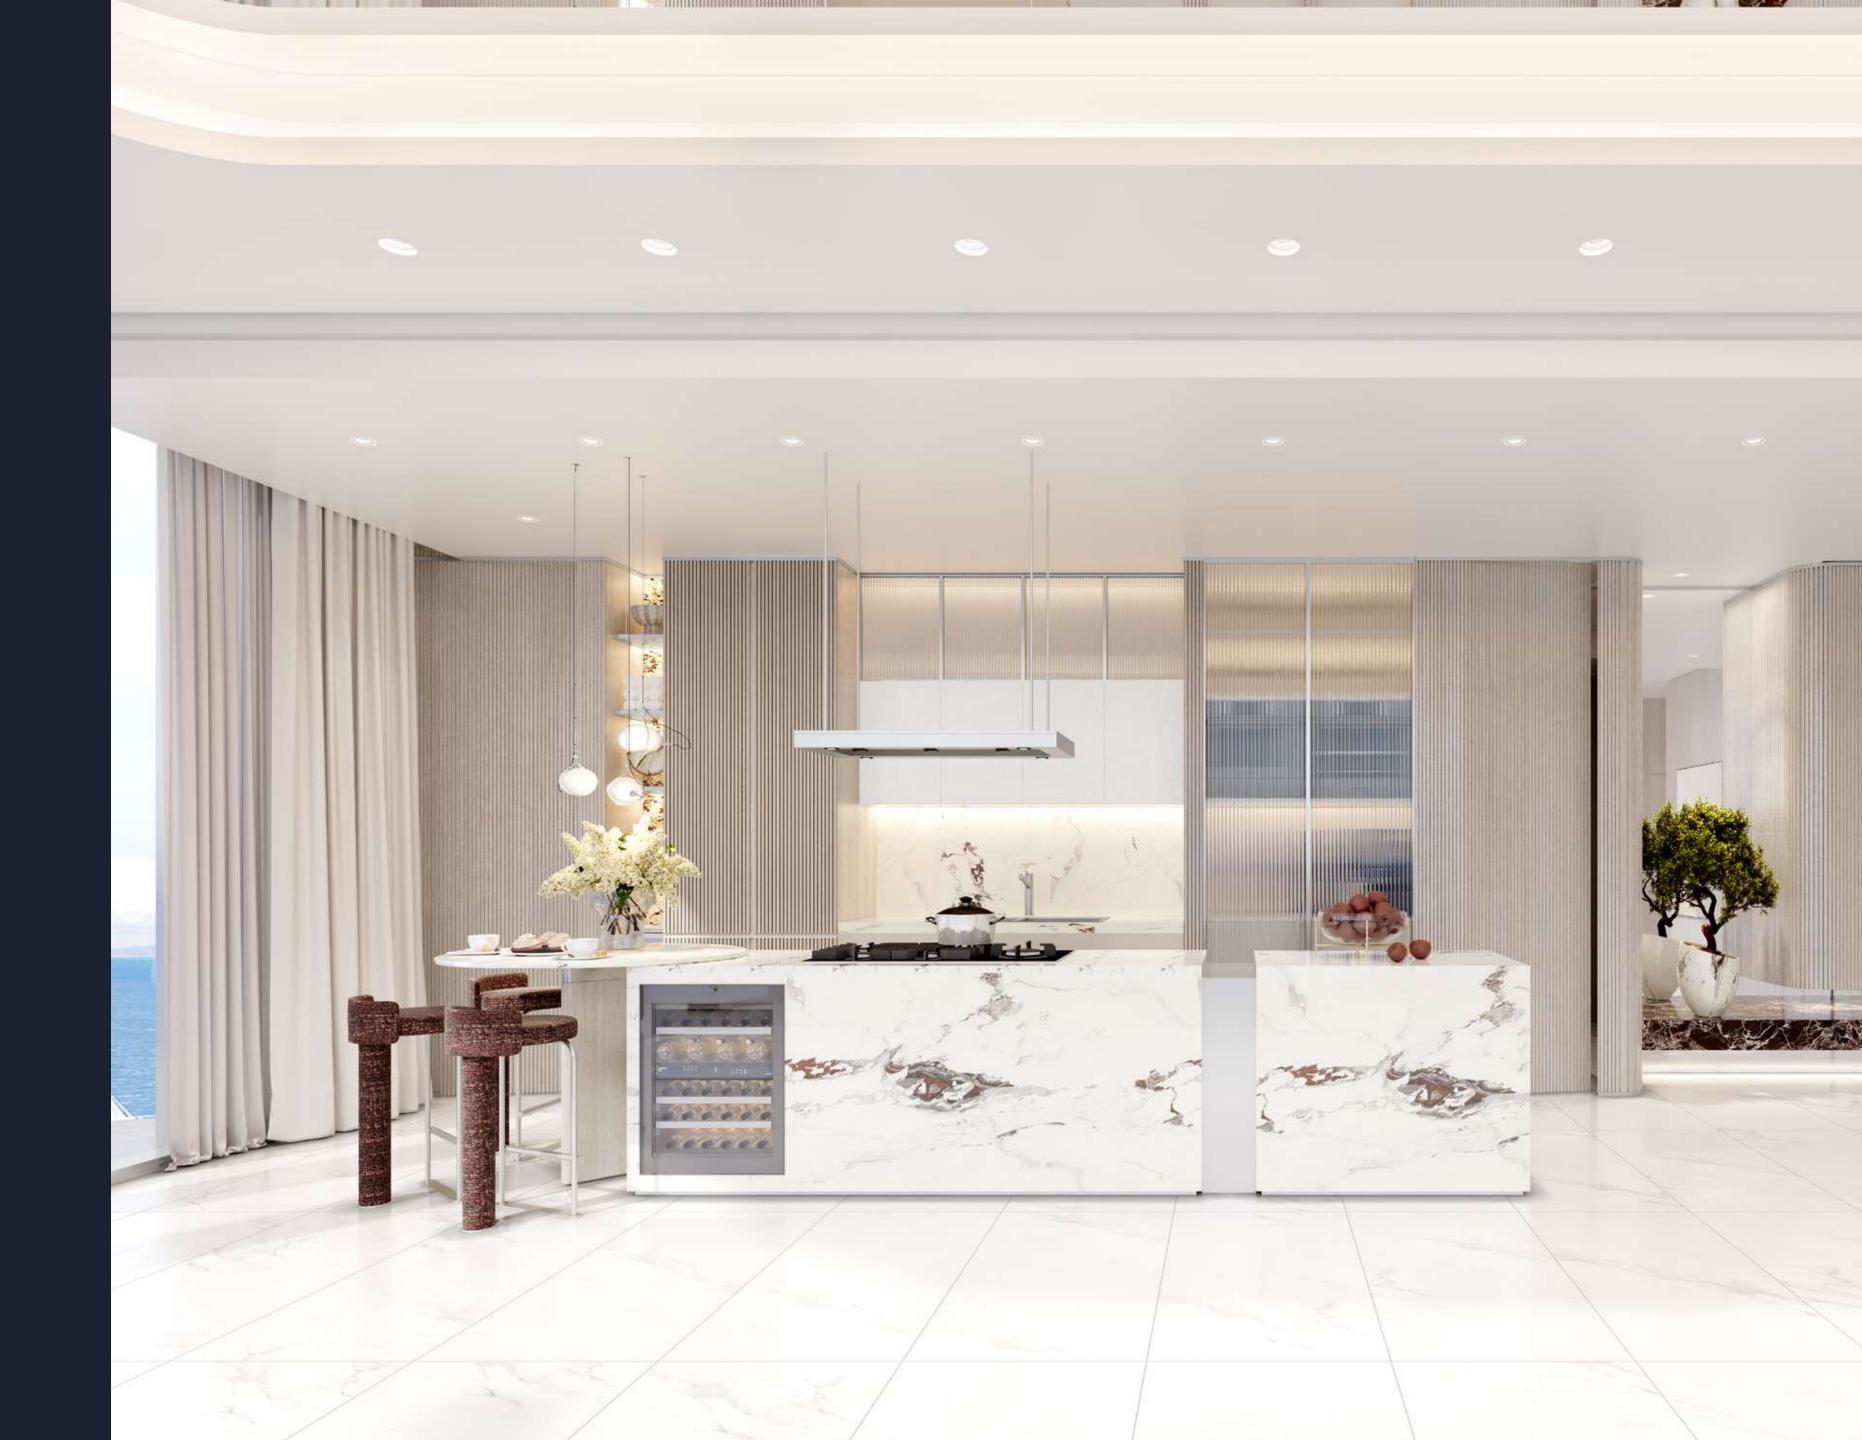

Inside the collection of apartments, duplex suites, penthouses and terrace houses at Côtier House, each impeccable detail combines the intuitive and the beautiful. Carefully selected material palettes create seamless functionality, usability, and practicality within the open layout of each home.

Curtained floor-to-ceiling windows give residents a subtle control over natural light as it reflects and diffuses across the interior materials — highlighting a masterfully tailored furniture selection as each room is bathed in sunlight.