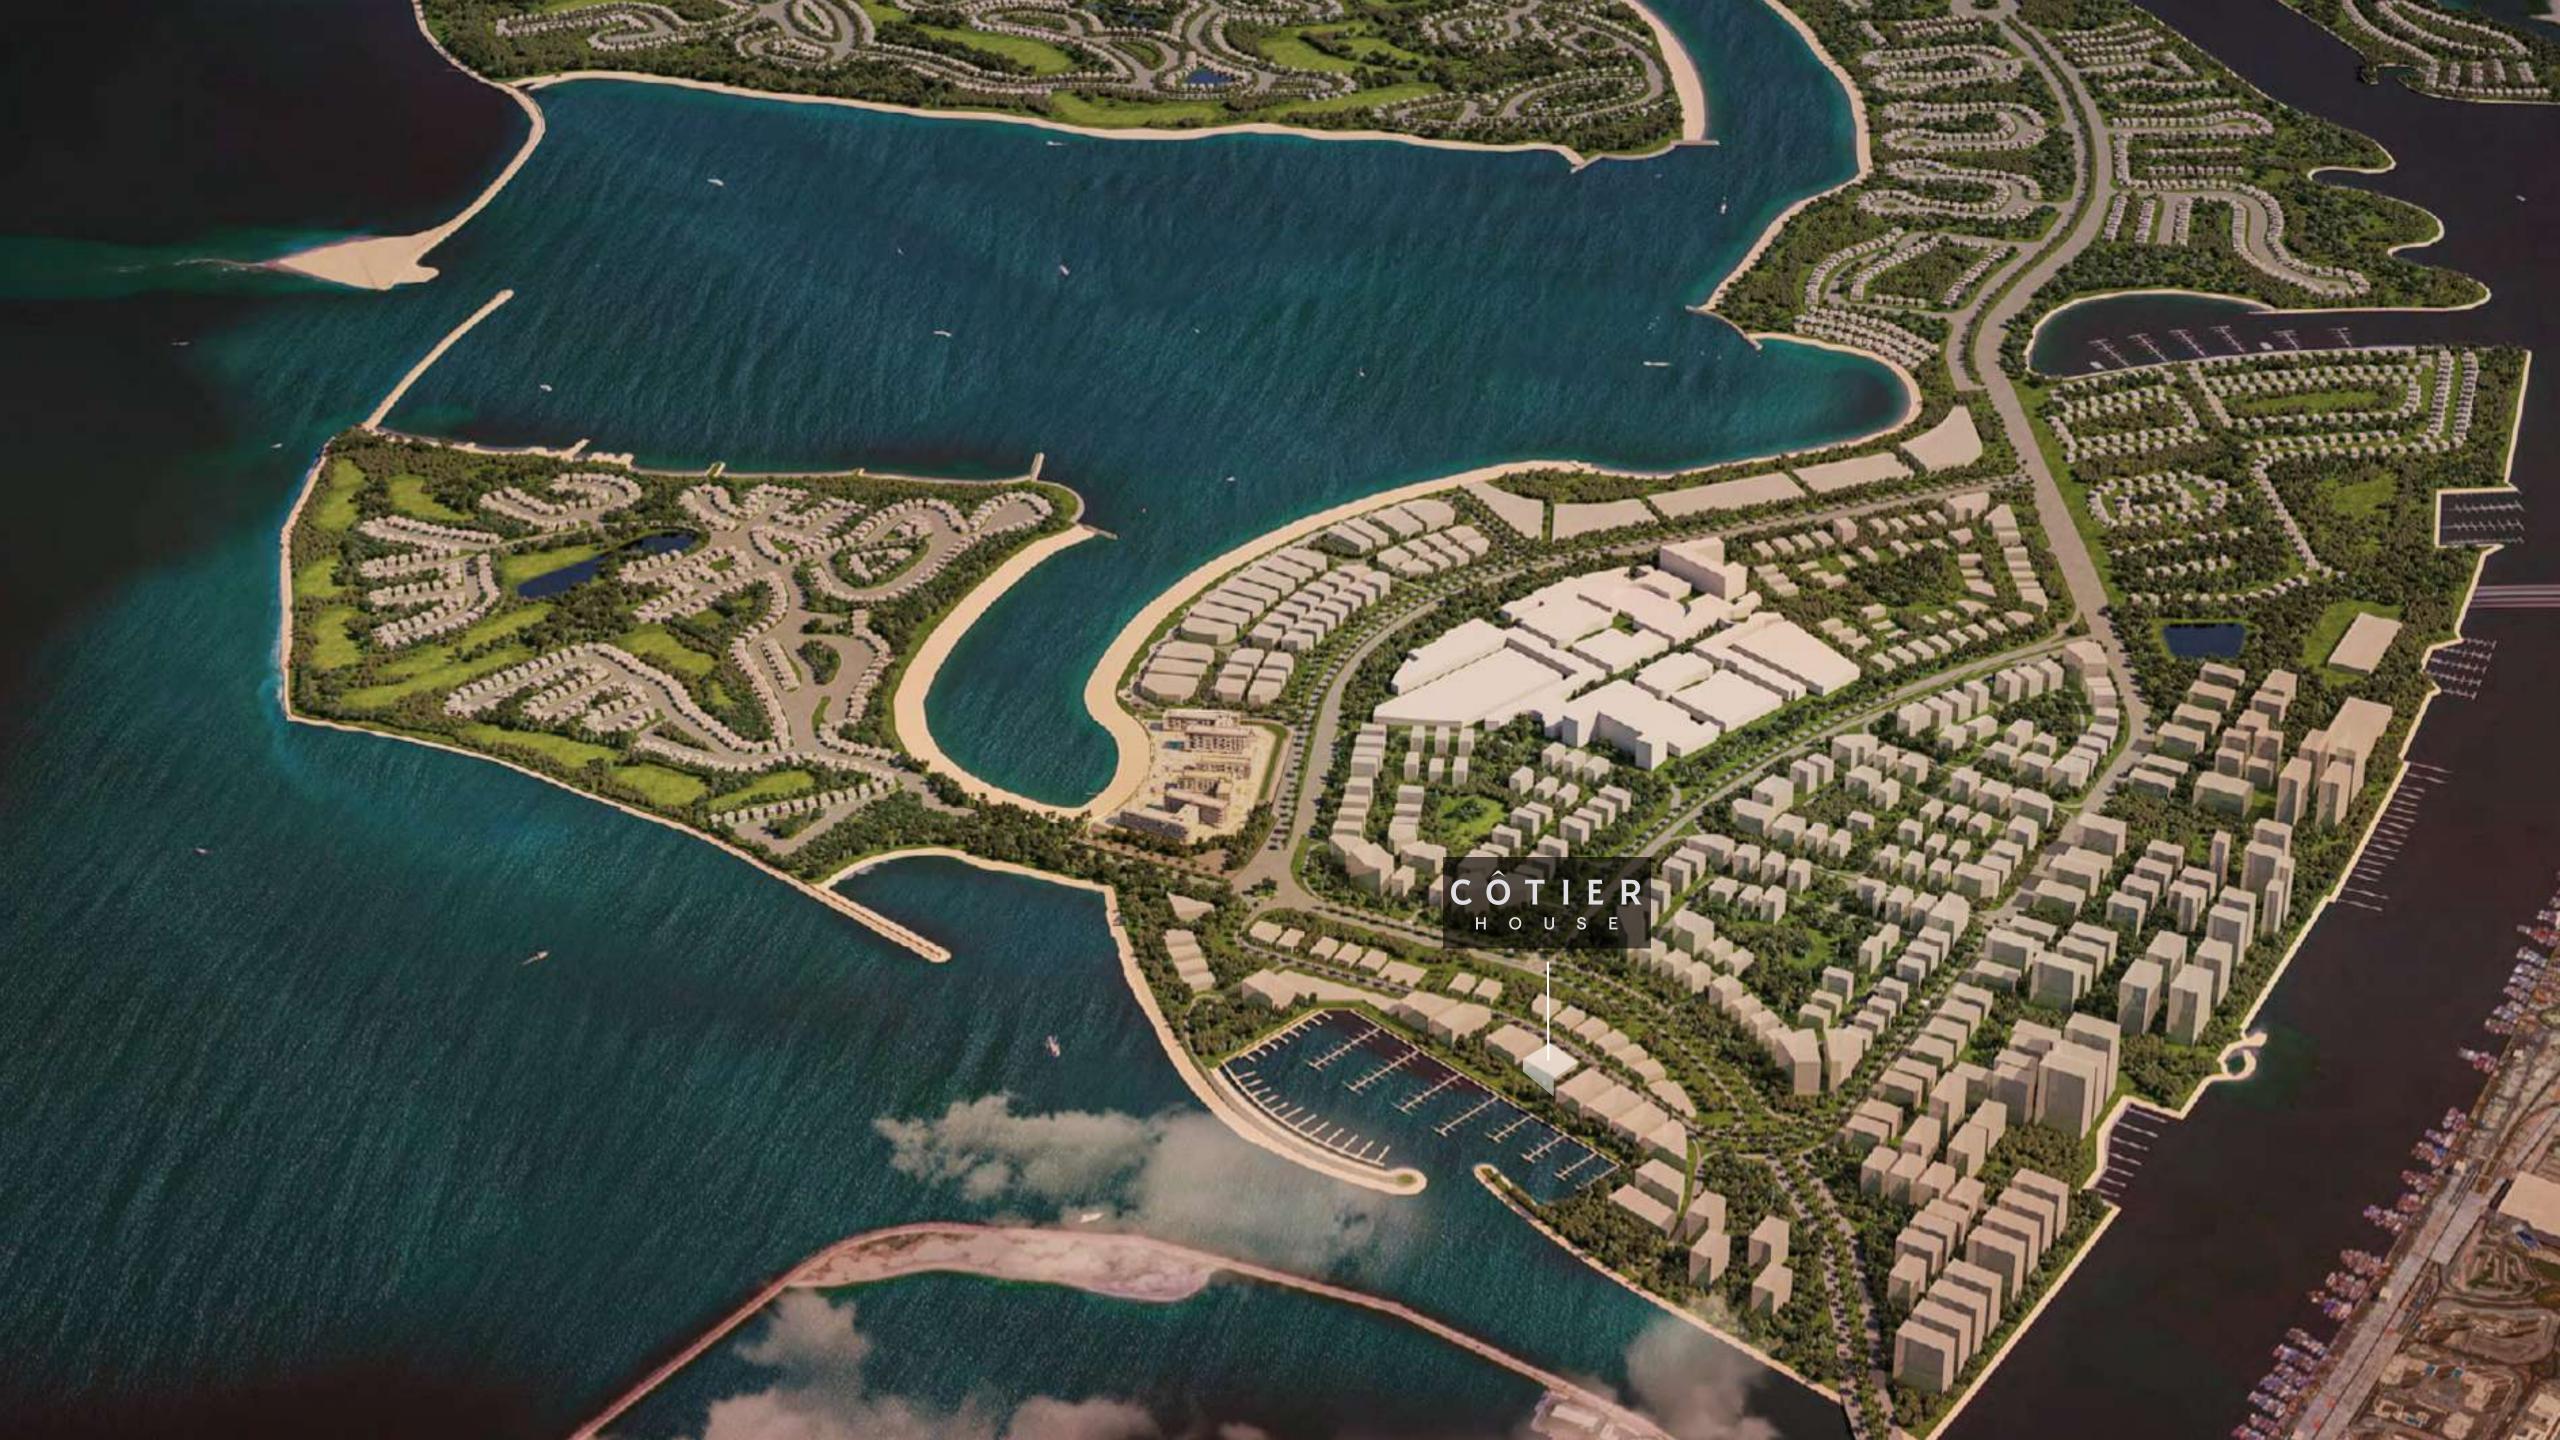

## DUBAI ISLANDS

The city's most Eclectic shoreline

To live on Dubai Islands is to be at the heart of a new marina-front icon.

A FIRST-LINE MARINA
FACING PROPERTY, WITH

STUNNING VIEWS AND

INTERCONNECTED PROMENADES.