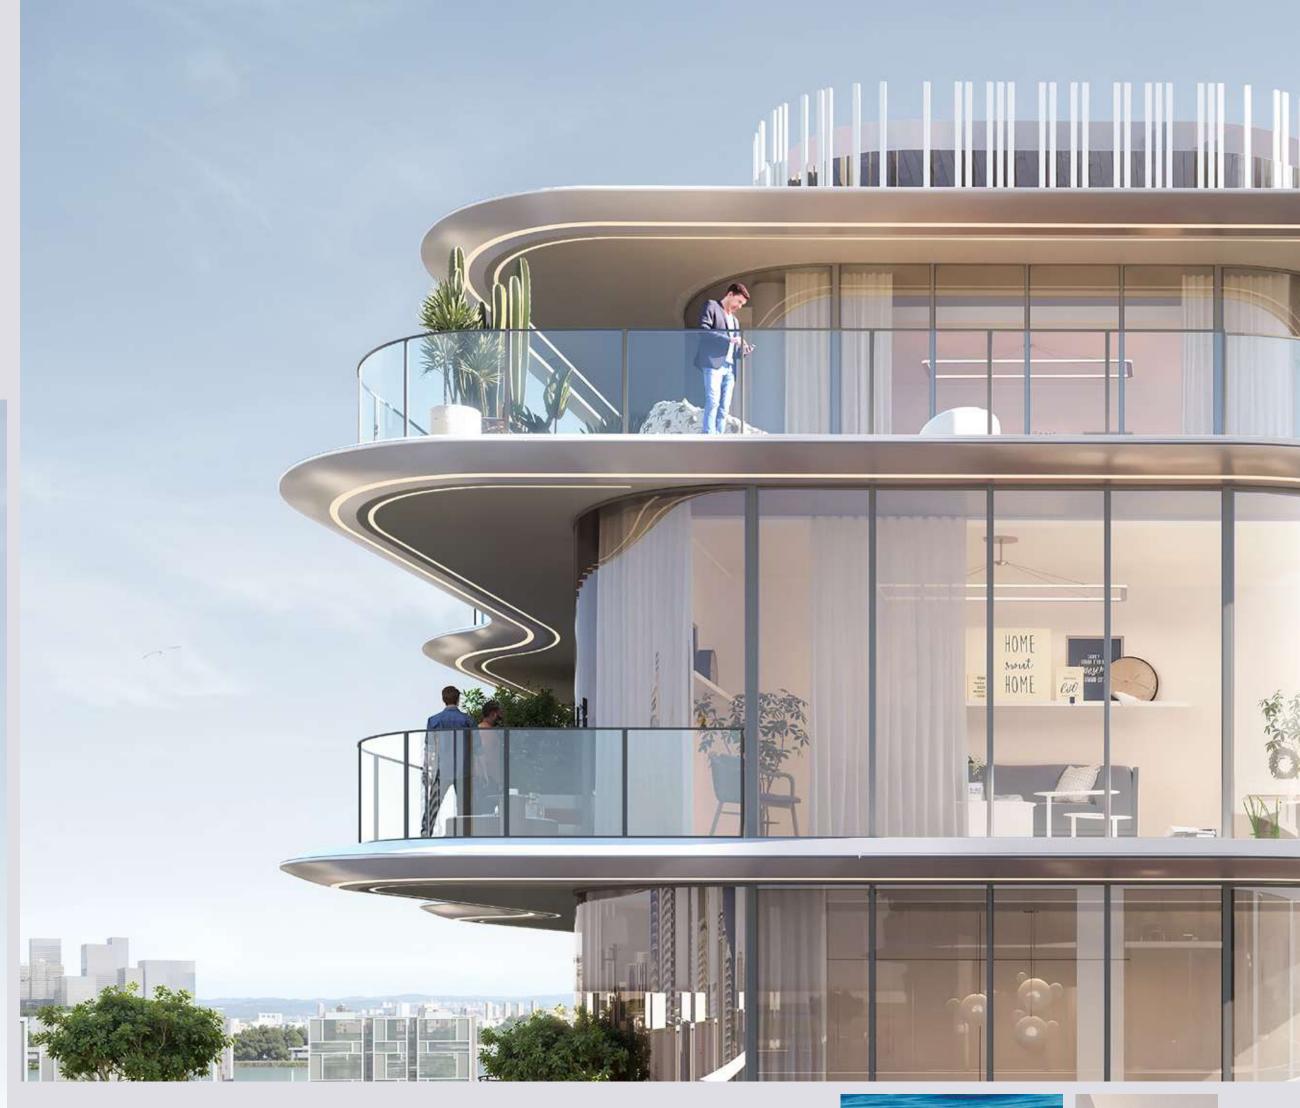

#### ENTRANCE LOBBY

A hotel style arrival welcomes guests to Côtier House, introducing them to enchanting interiors and soft furnishings—a curated formulation of texture colour and natural light.

>

Experience the perfect blend of elegance and functionality within the thoughtfully designed spaces at Côtier House. The lobby embodies seamless beauty and practicality, where every detail enhances comfort and timeless style.

## CLUB HOUSE

Situated at the heart of Côtier House, The Clubhouse is a unique communal space where residents can socialise and reconnect. It is ideal for hosting friends and family, and networking with like-minded residents.