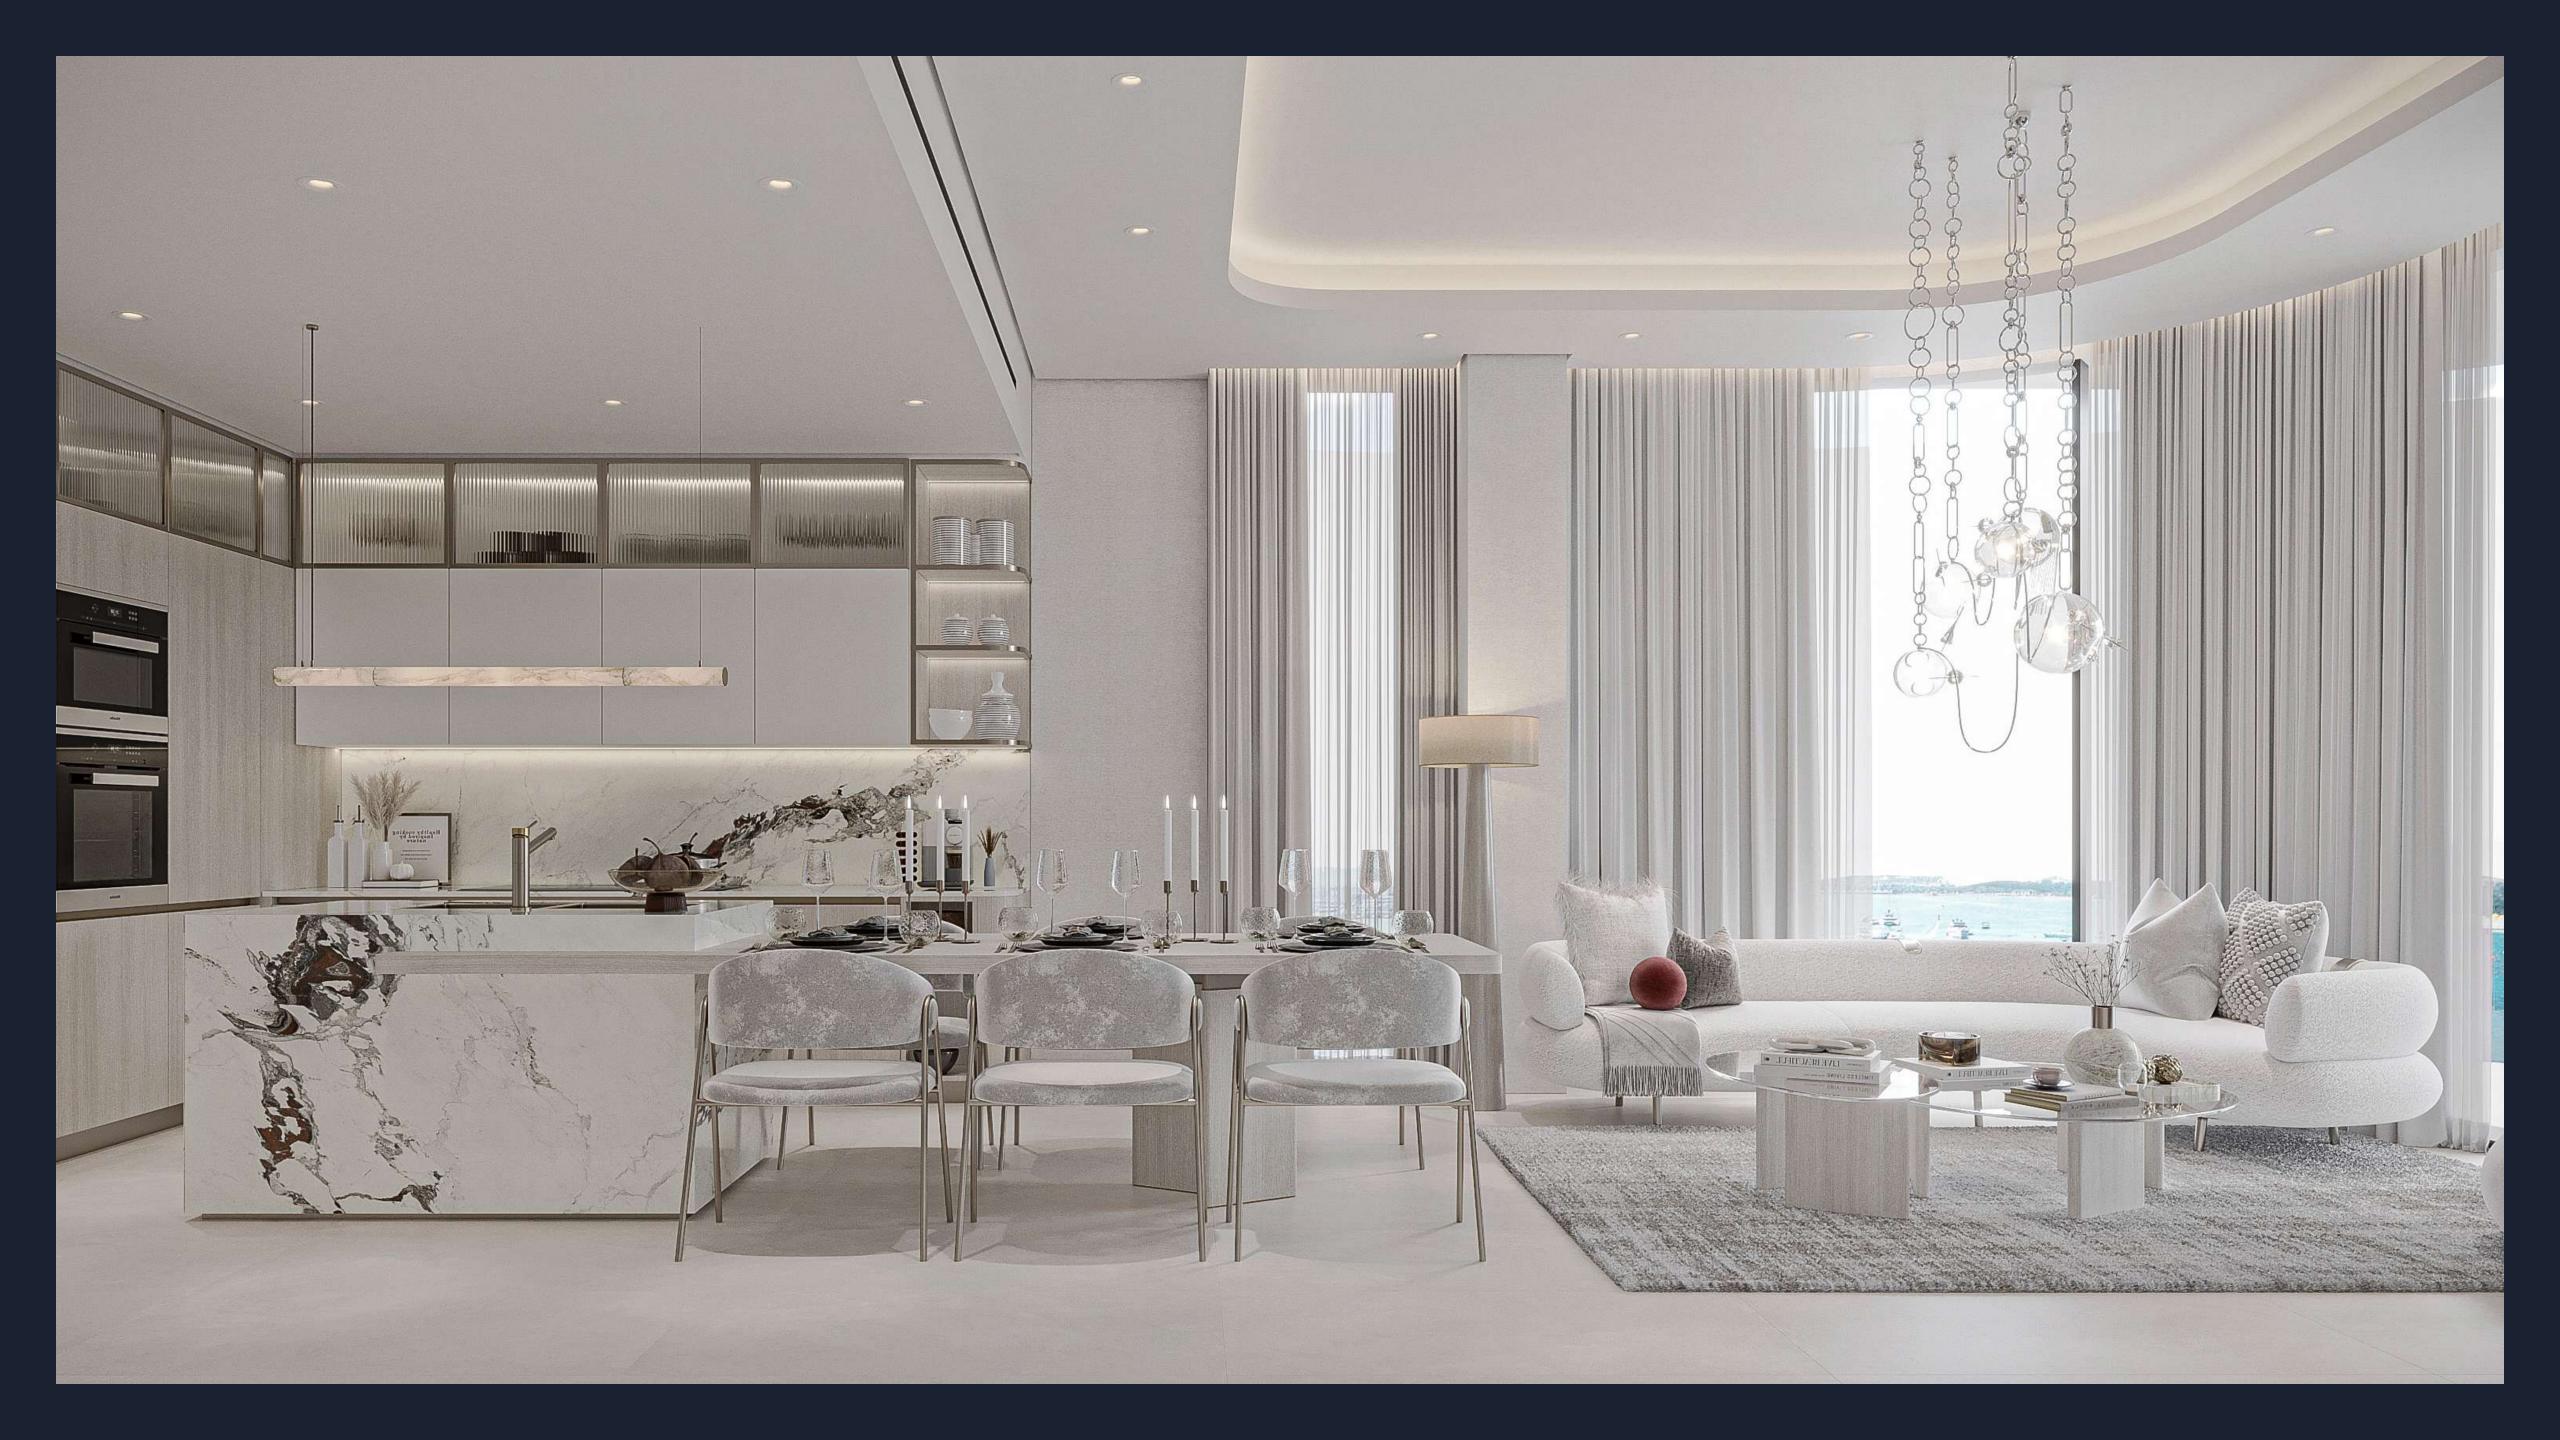

Inside the collection of apartments, duplex suites, penthouses and terrace houses at Côtier House, each impeccable detail combines the intuitive and the beautiful. Carefully selected material palettes create seamless functionality, usability, and practicality within the open layout of each home.

Curtained floor-to-ceiling windows give residents a subtle control over natural light as it reflects and diffuses across the interior materials — highlighting a masterfully tailored furniture selection as each room is bathed in sunlight.

Experience the perfect blend of elegance and modernity in our spacious apartments. Designed to inspire, these residences offer seamless layouts, premium finishes, and thoughtful details that redefine luxury living. Privacy and comfort come standard, making every moment truly extraordinary.

Smooth curves within intimate settings create a softness among the clean angular shapes that define our contemporary materials pallet. Here, residents live in privacy and comfort down to every extraordinary detail.