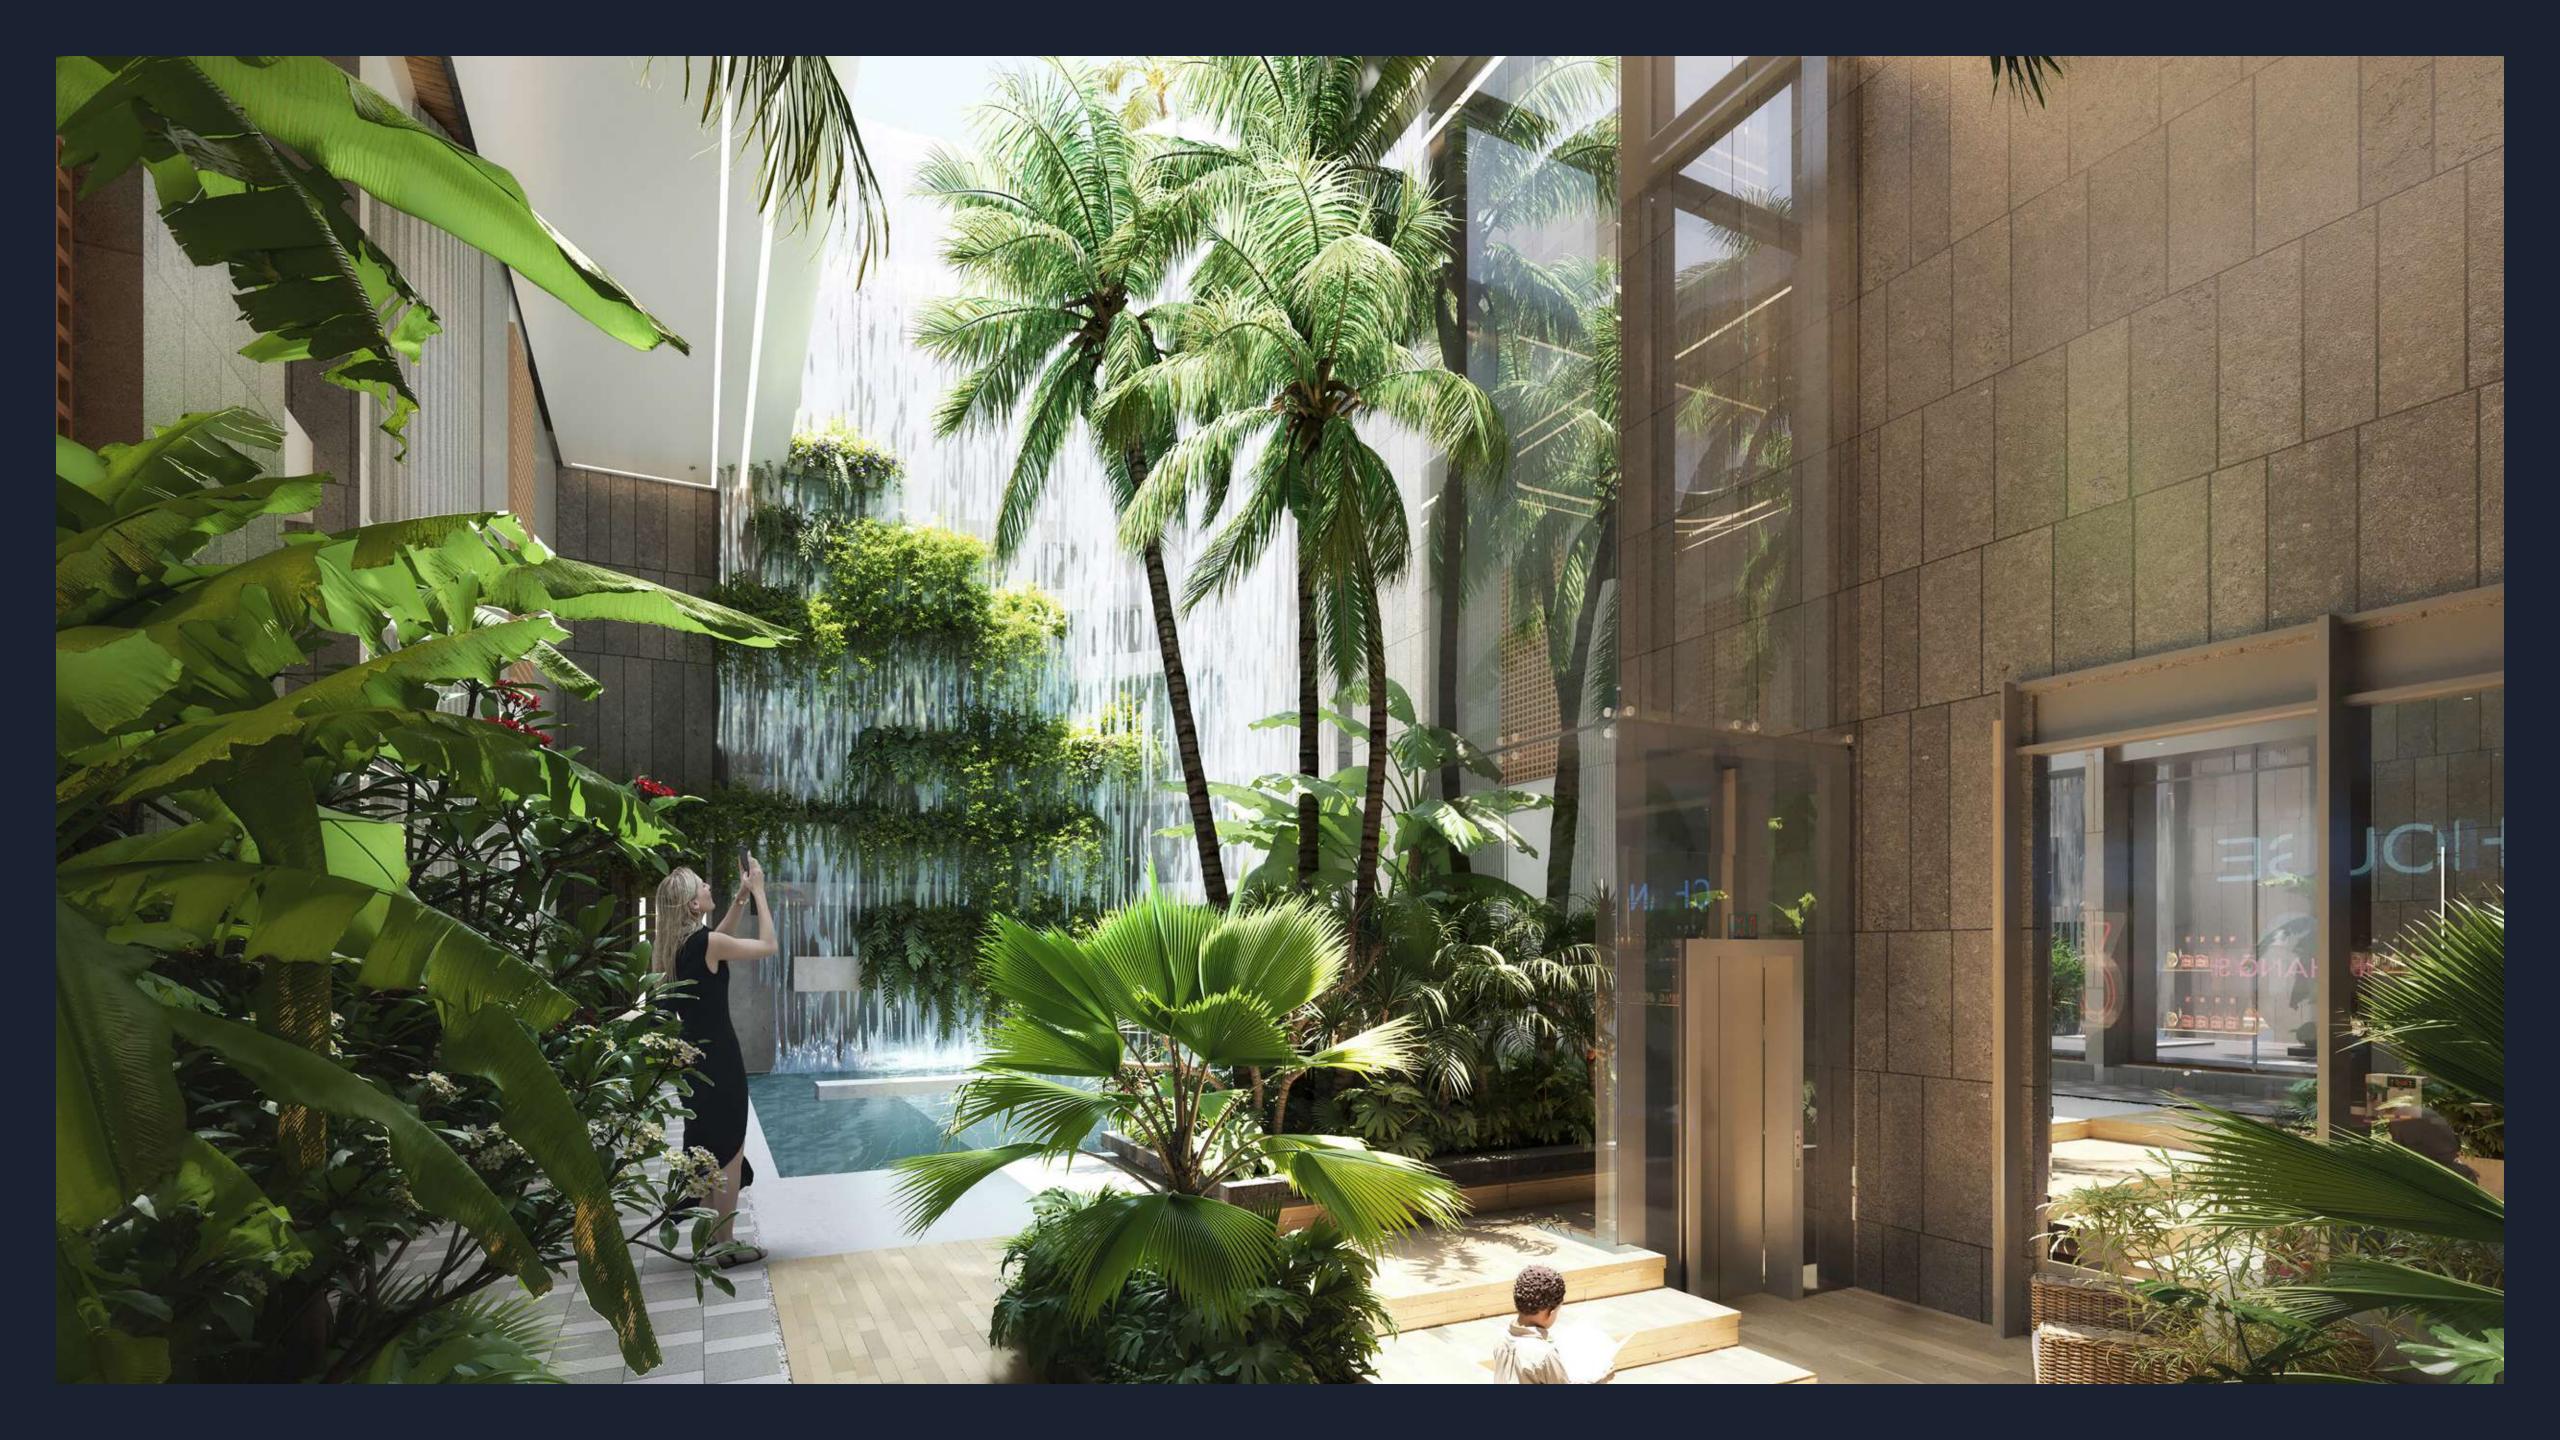

#### ENTRANCE LOBBY

A hotel style arrival welcomes guests to Côtier House, introducing them to enchanting interiors and soft furnishings—a curated formulation of texture colour and natural light.

>

Experience the perfect blend of elegance and functionality within the thoughtfully designed spaces at Côtier House. The lobby embodies seamless beauty and practicality, where every detail enhances comfort and timeless style.

## CLUB HOUSE

Situated at the heart of Côtier House, The Clubhouse is a unique communal space where residents can socialise and reconnect. It is ideal for hosting friends and family, and networking with like-minded residents.