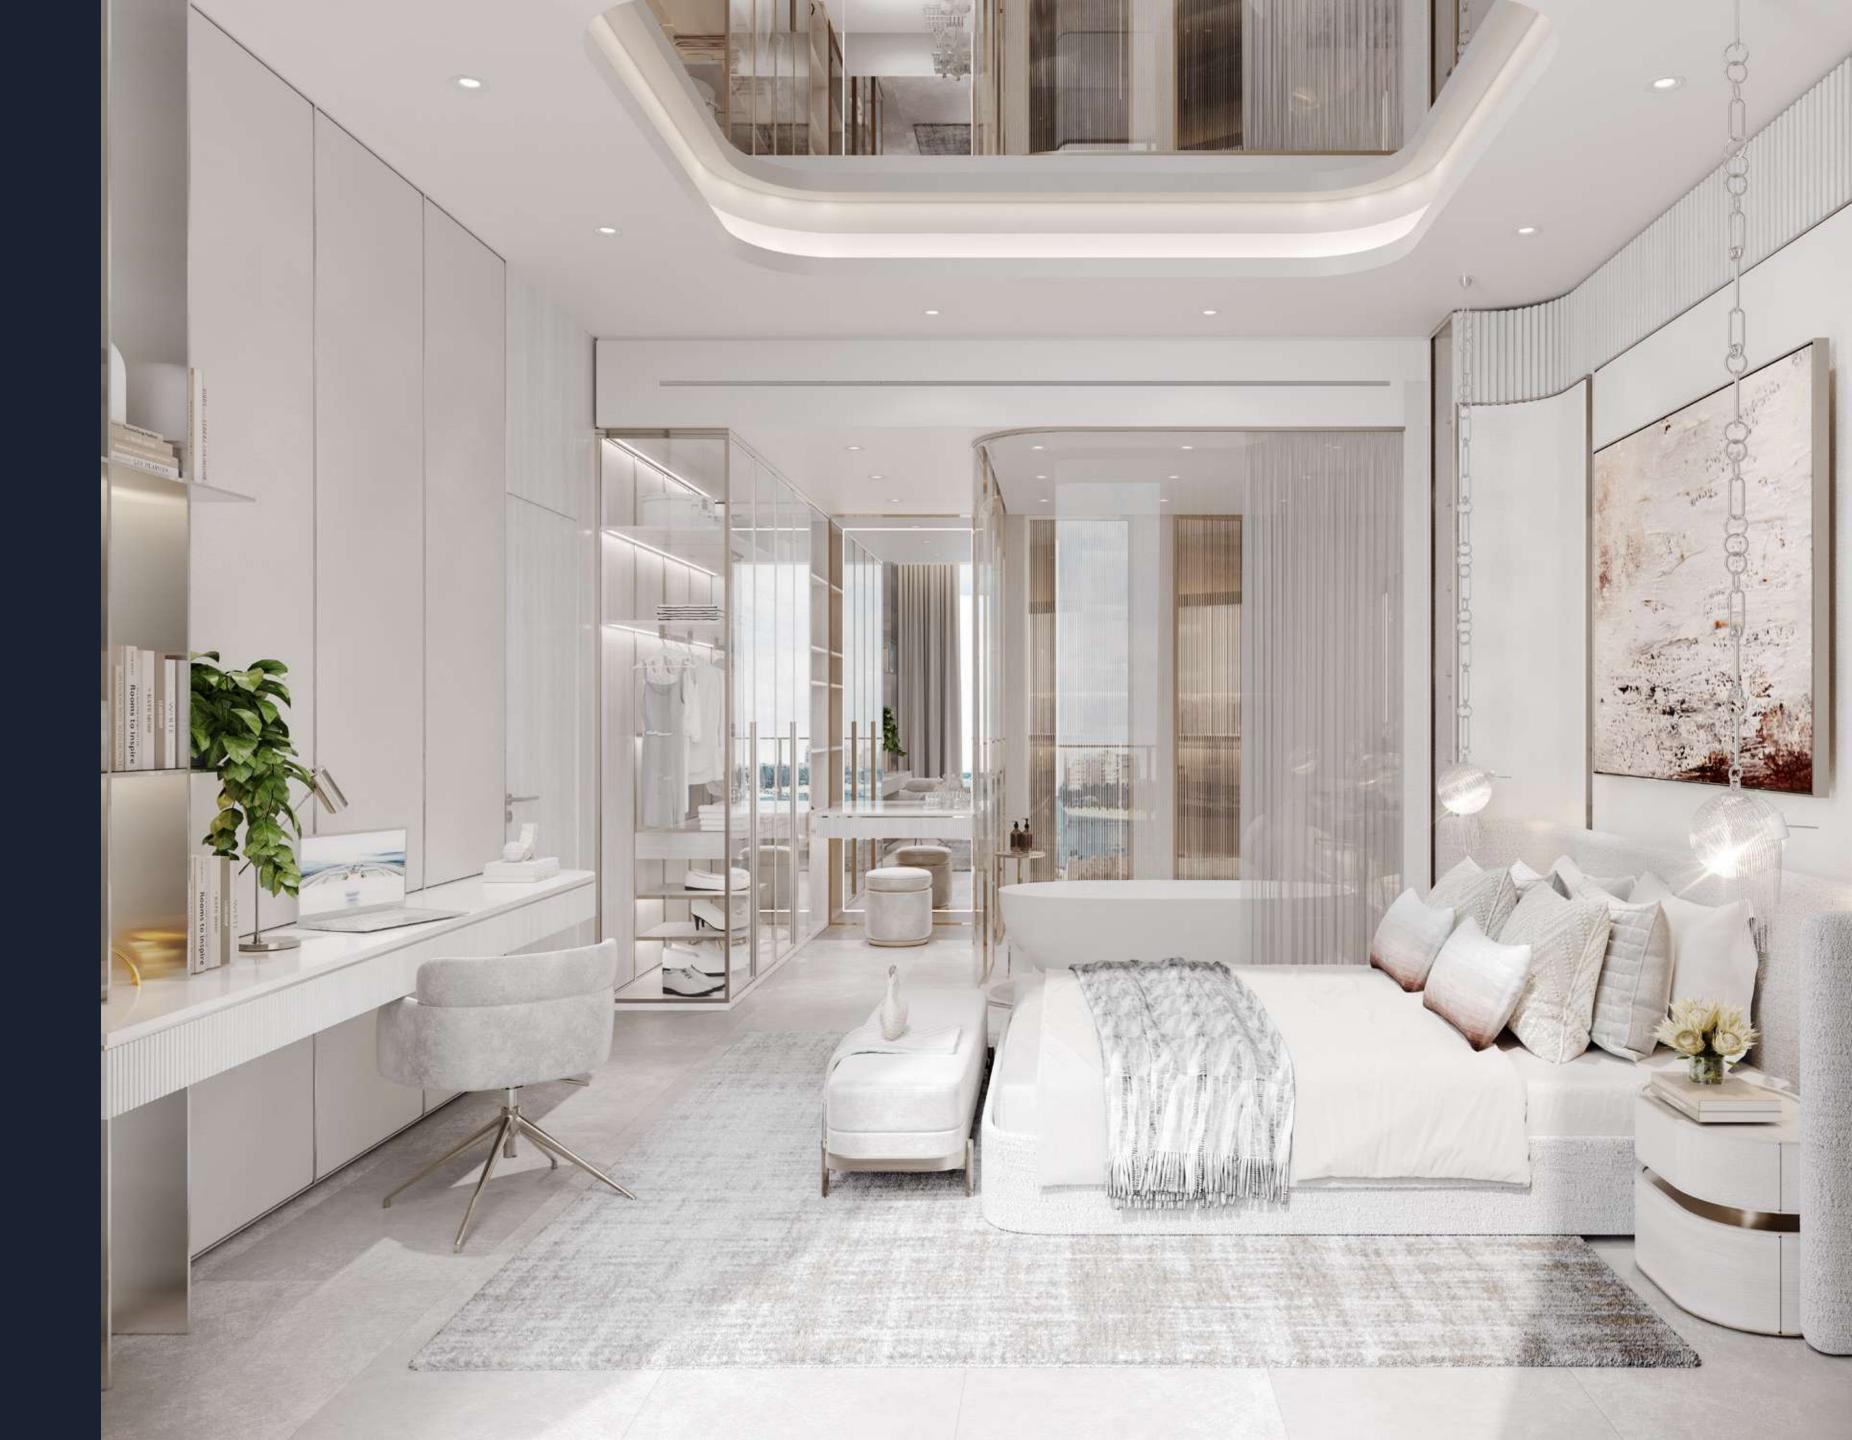

Inside the collection of apartments, duplex suites, penthouses and terrace houses at Côtier House, each impeccable detail combines the intuitive and the beautiful. Carefully selected material palettes create seamless functionality, usability, and practicality within the open layout of each home.

Curtained floor-to-ceiling windows give residents a subtle control over natural light as it reflects and diffuses across the interior materials — highlighting a masterfully tailored furniture selection as each room is bathed in sunlight.

Smooth curves within intimate settings create a softness among the clean angular shapes that define our contemporary materials pallet. Here, residents live in privacy and comfort down to every extraordinary detail.