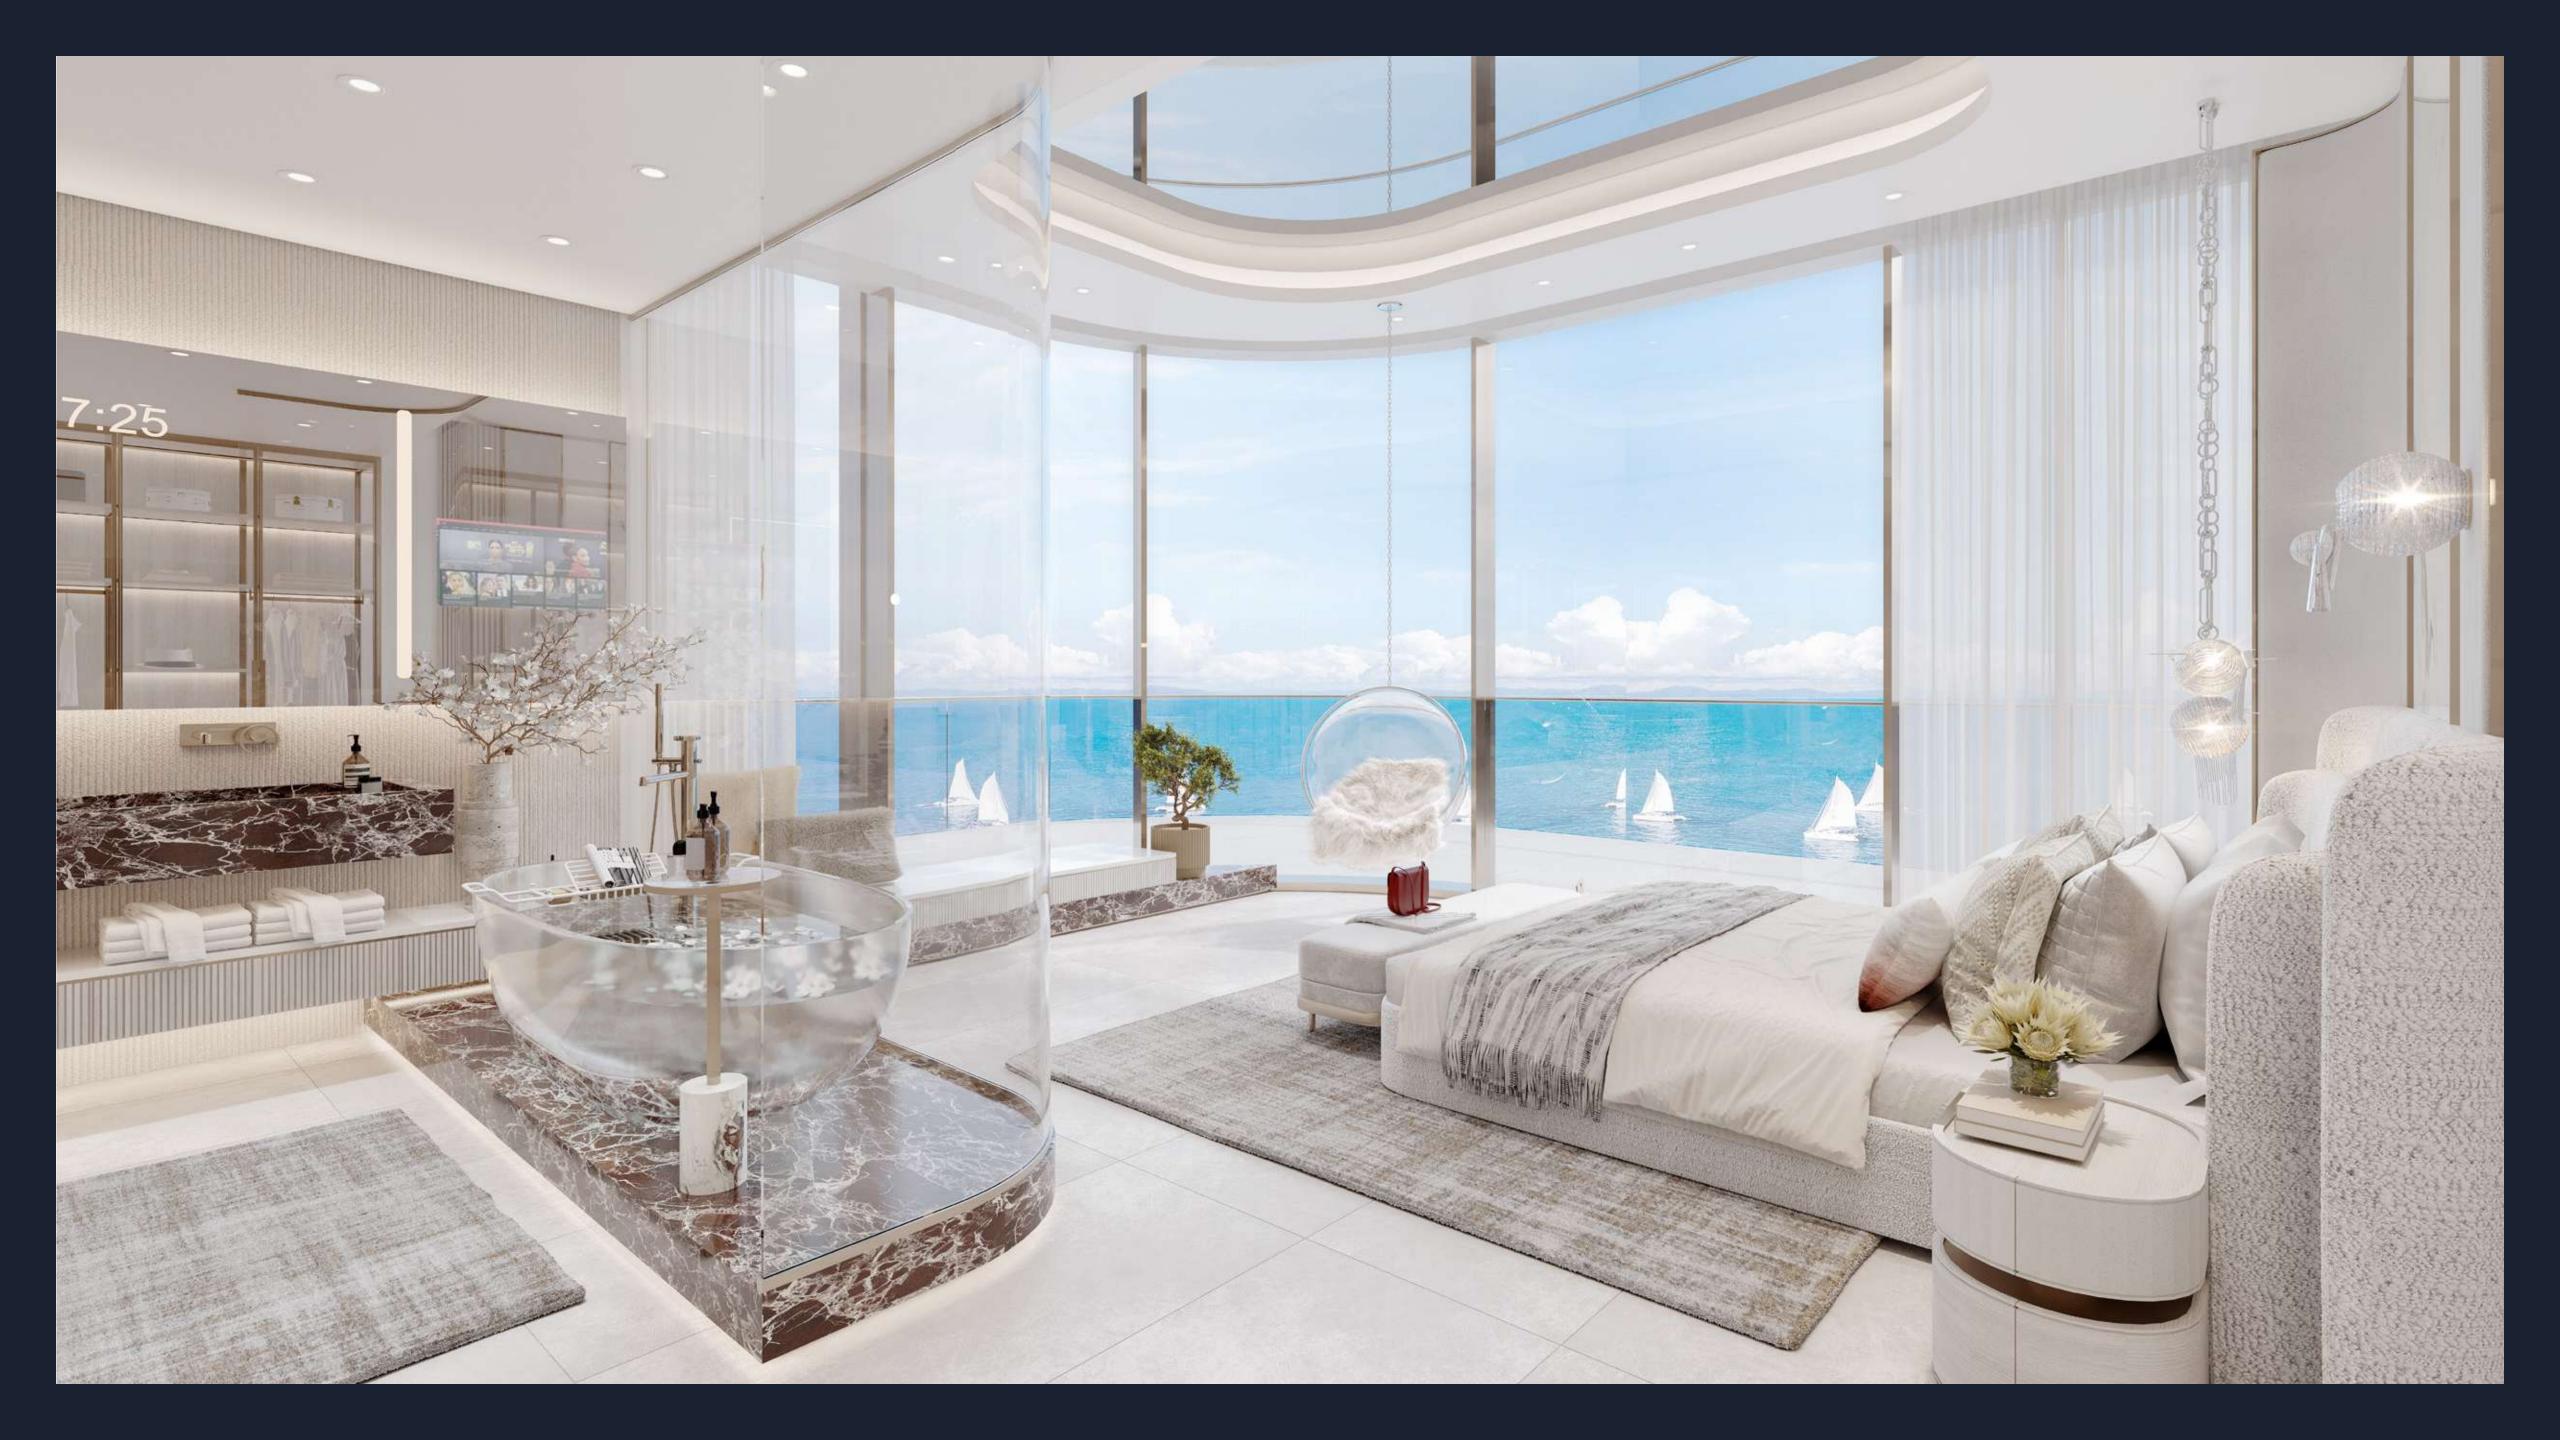

Inside the collection of apartments, duplex suites, penthouses and terrace houses at Côtier House, each impeccable detail combines the intuitive and the beautiful. Carefully selected material palettes create seamless functionality, usability, and practicality within the open layout of each home.

Curtained floor-to-ceiling windows give residents a subtle control over natural light as it reflects and diffuses across the interior materials — highlighting a masterfully tailored furniture selection as each room is bathed in sunlight.

Stretching wide with effortless grace, the balcony unveils an uninterrupted panorama of the sea—a sanctuary where elegance meets the infinite. Here, every moment is embraced by the soothing whispers of the waves and the boundless beauty of the horizon.