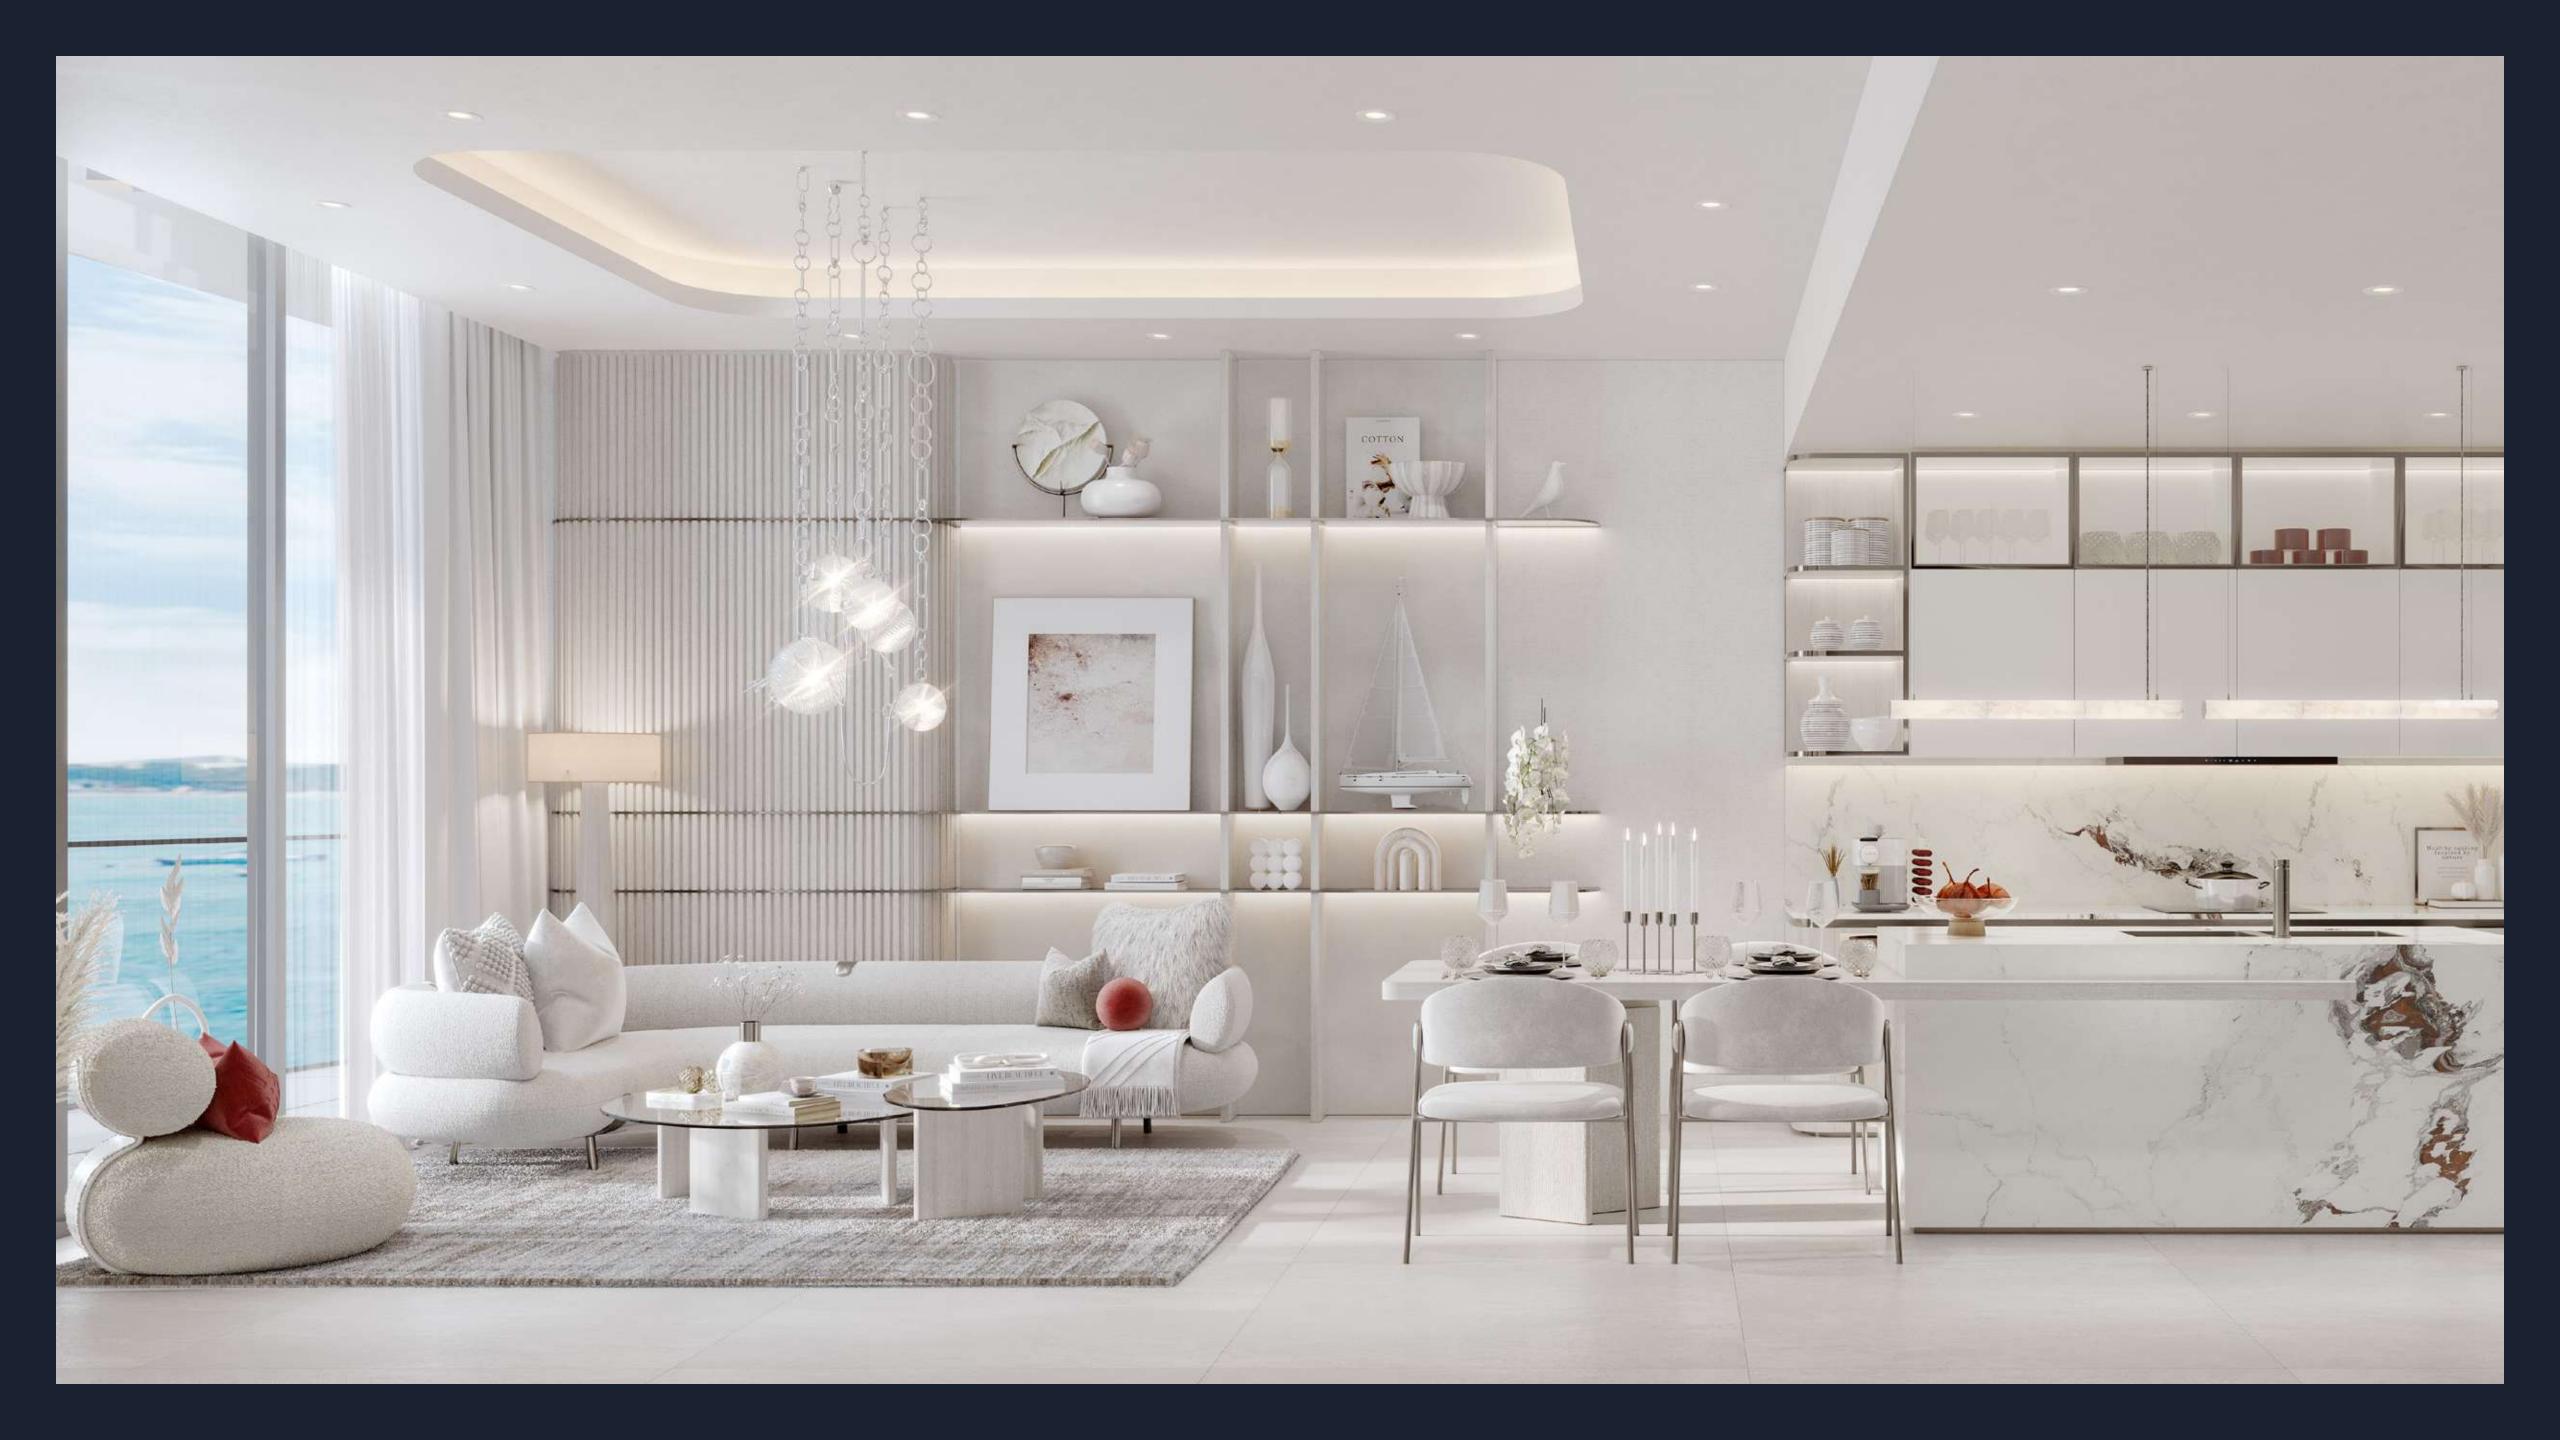

Inside the collection of apartments, duplex suites, penthouses and terrace houses at Côtier House, each impeccable detail combines the intuitive and the beautiful. Carefully selected material palettes create seamless functionality, usability, and practicality within the open layout of each home.

Curtained floor-to-ceiling windows give residents a subtle control over natural light as it reflects and diffuses across the interior materials — highlighting a masterfully tailored furniture selection as each room is bathed in sunlight.

Experience the perfect blend of elegance and modernity in our spacious apartments. Designed to inspire, these residences offer seamless layouts, premium finishes, and thoughtful details that redefine luxury living. Privacy and comfort come standard, making every moment truly extraordinary.

Smooth curves within intimate settings create a softness among the clean angular shapes that define our contemporary materials pallet. Here, residents live in privacy and comfort down to every extraordinary detail.