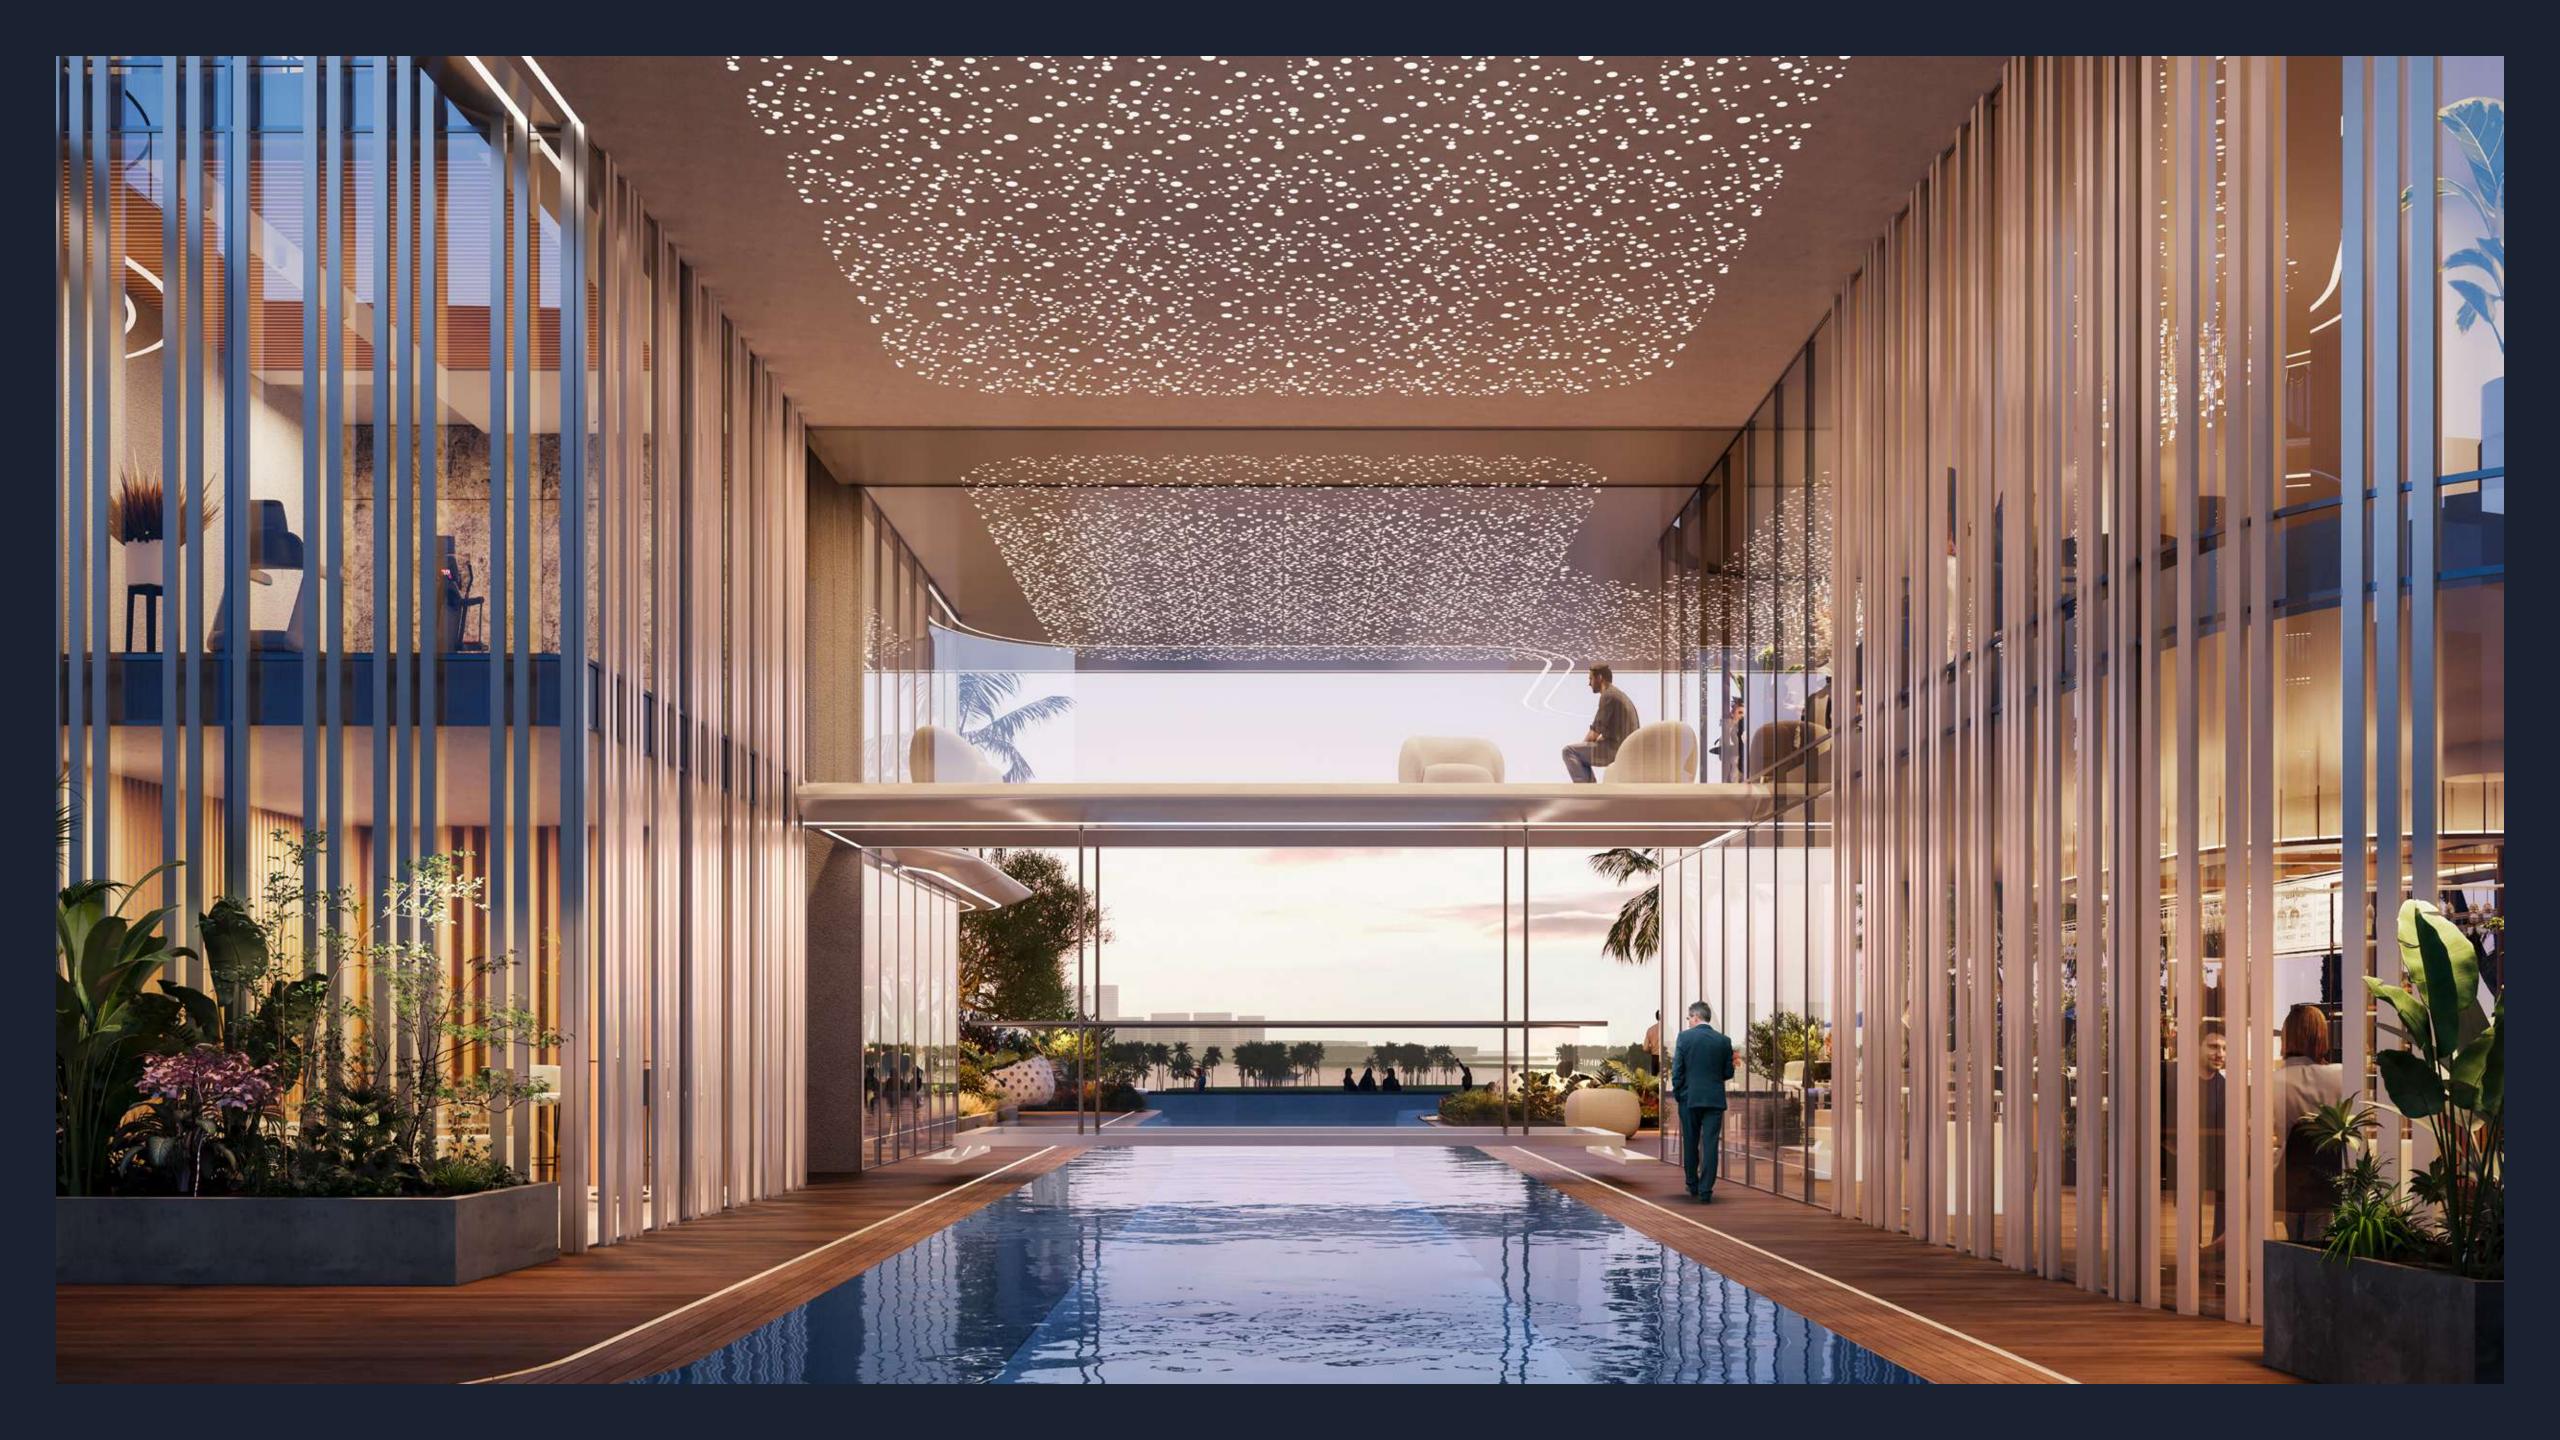

#### > SWIMMING POOLS

A grand infinity pool extends the full width of the property's lower levels. A scene of unbridled tranquility that immerses guests in complete calm. Côtier House's full collection of swimming pools include spaces to accommodate adults, families and children.

#### ENTRANCE LOBBY

A hotel style arrival welcomes guests to Côtier House, introducing them to enchanting interiors and soft furnishings—a curated formulation of texture colour and natural light.

>

Experience the perfect blend of elegance and functionality within the thoughtfully designed spaces at Côtier House. The lobby embodies seamless beauty and practicality, where every detail enhances comfort and timeless style.

## CLUB HOUSE

Situated at the heart of Côtier House, The Clubhouse is a unique communal space where residents can socialise and reconnect. It is ideal for hosting friends and family, and networking with like-minded residents.