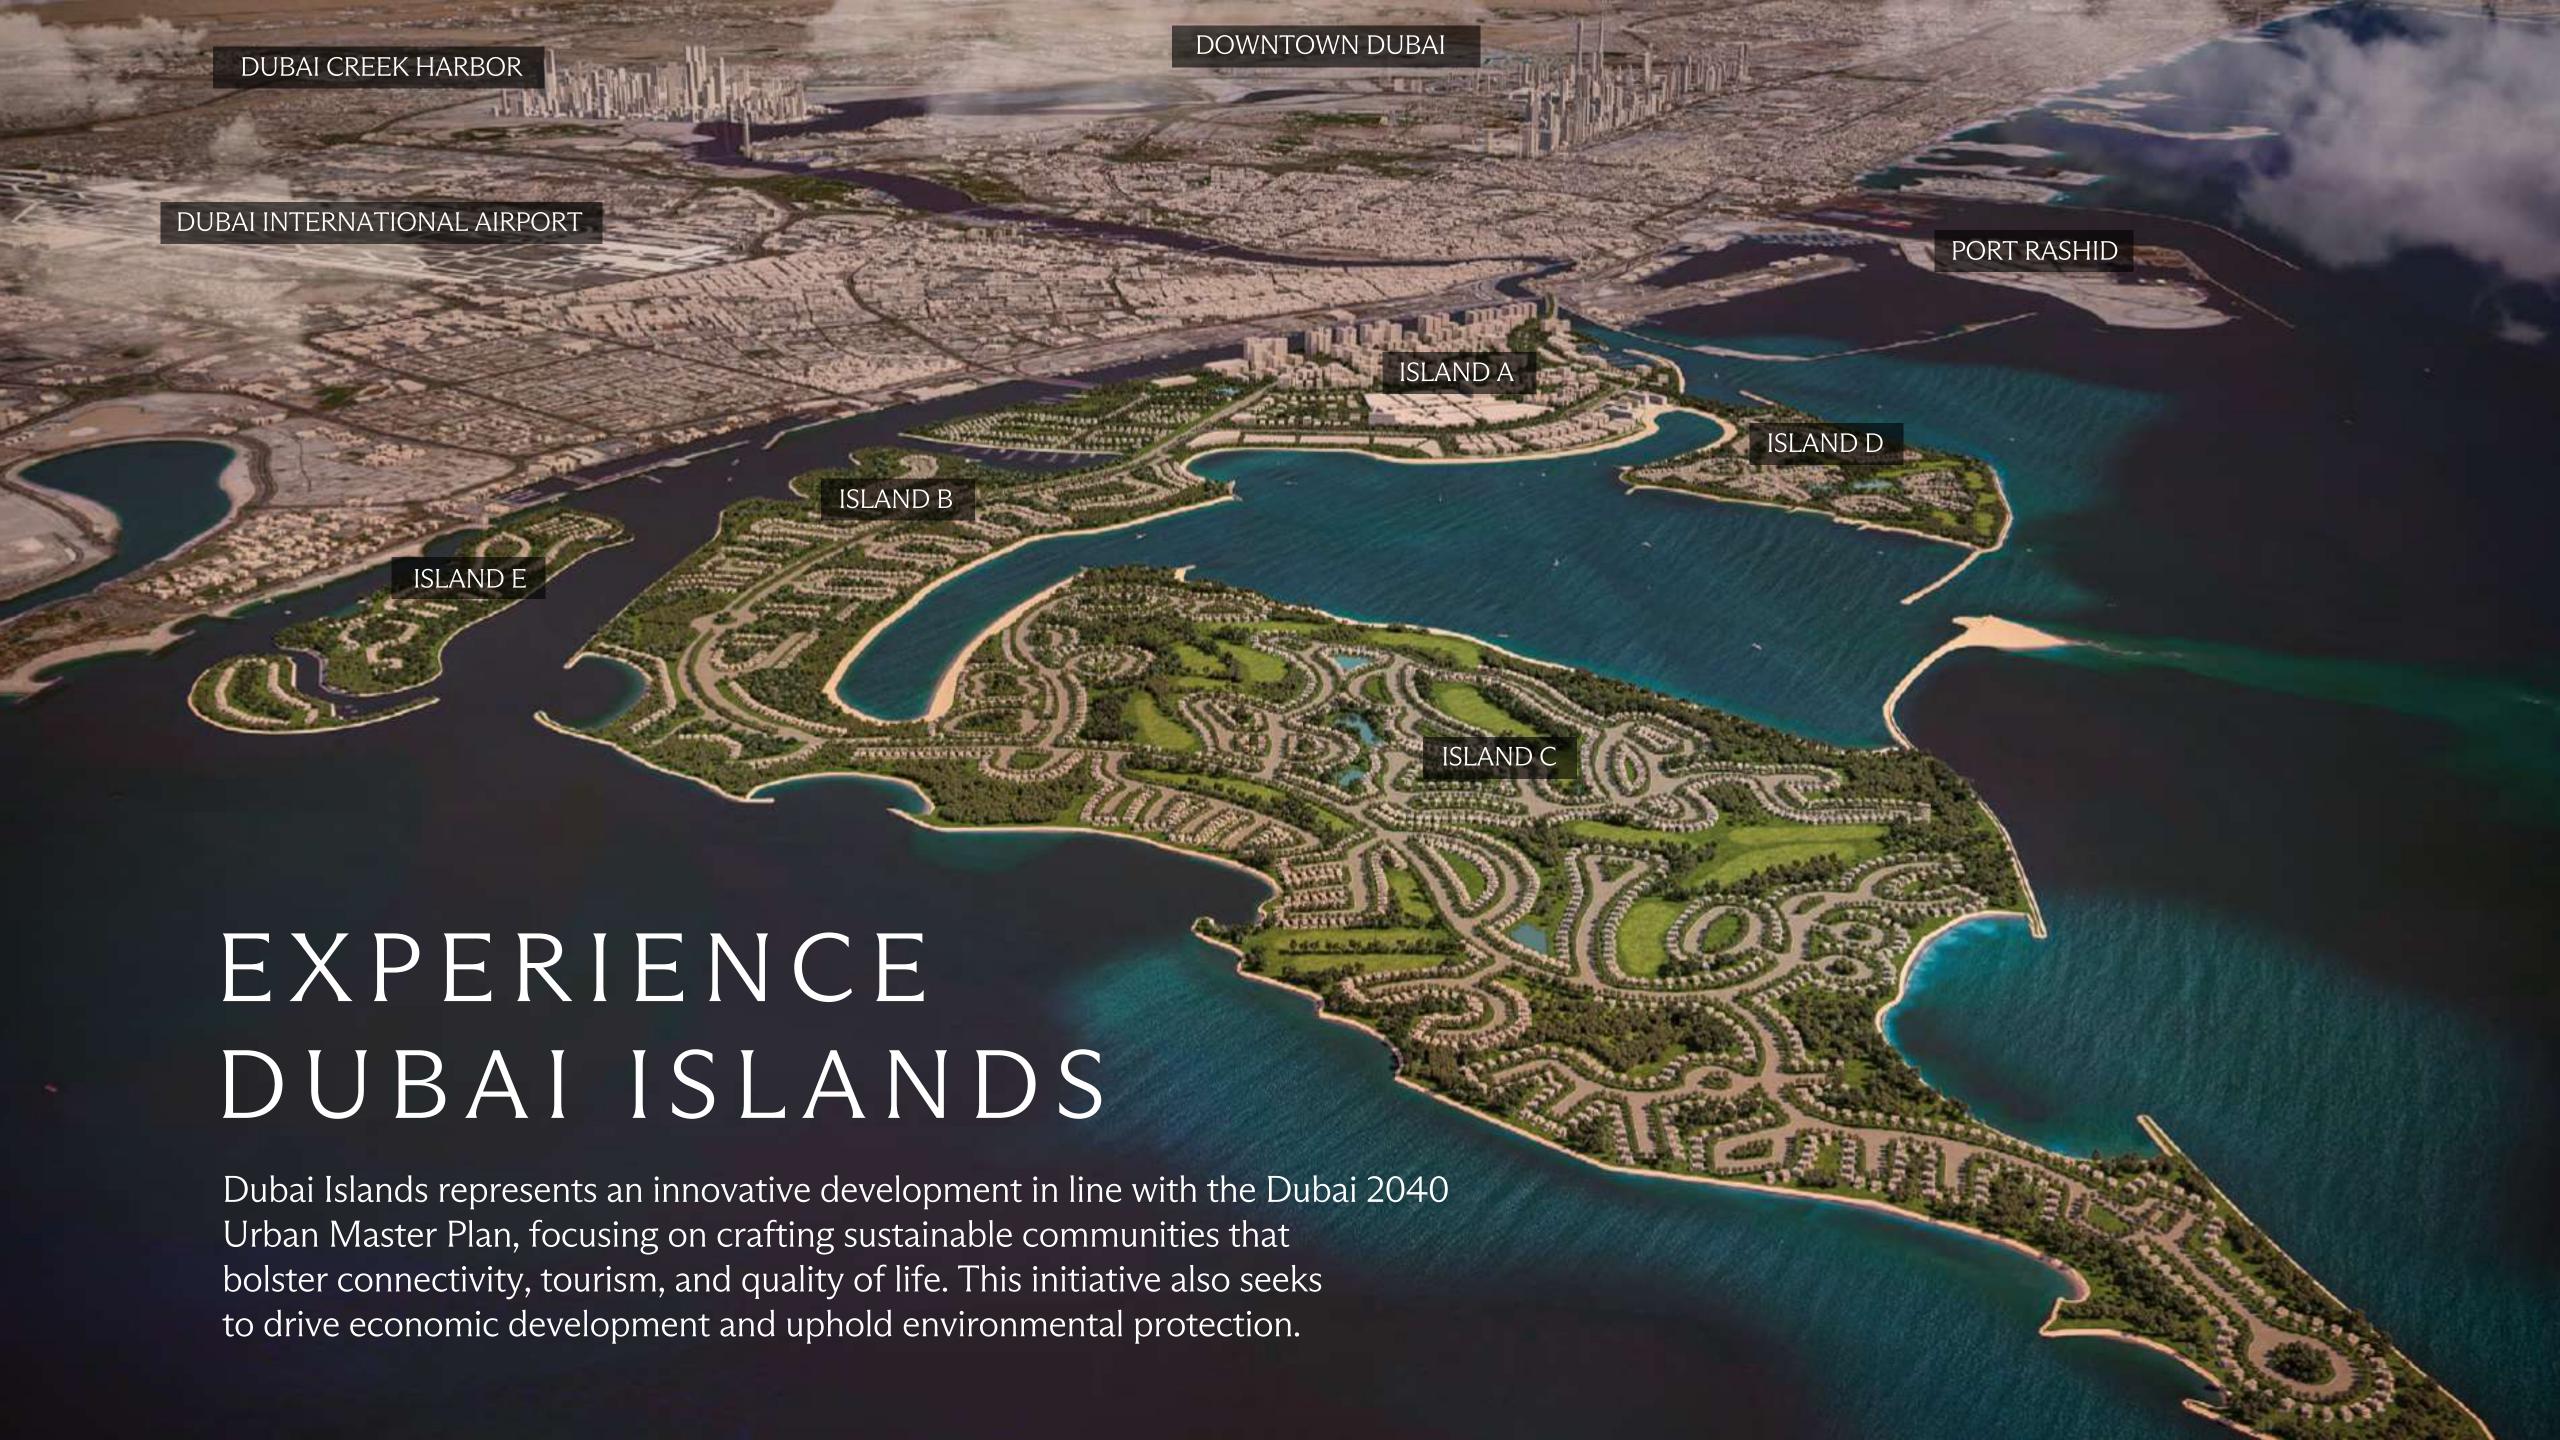

## DUBAI ISLANDS

The city's most Eclectic shoreline

To live on Dubai Islands is to be at the heart of a new marina-front icon.

# HOTELS & RESORTS

Total of 86 resorts and hotels in Island A, B, C, and D

### BEACH ACCESS

21 - kilometre beach length with Blue Flag Global Accreditation

#### MARINAS

Total of 9 marinas including 6 marinas in Island A

#### MALLS

Located in Island A, the mall is designed for retail and entertainment

## GOLF COURSES

18 - hole golf course in Island C &9 - hole golf course in Island D

NEIGHBOURHOOD

MARINA-SIDE BLISS

EXPERIENCE
A RESORT-LIKE
ATMOSPHERE,
DEDICATED
TO YOUR
LEISURE AND
WELL-BEING.

REVITALISE,