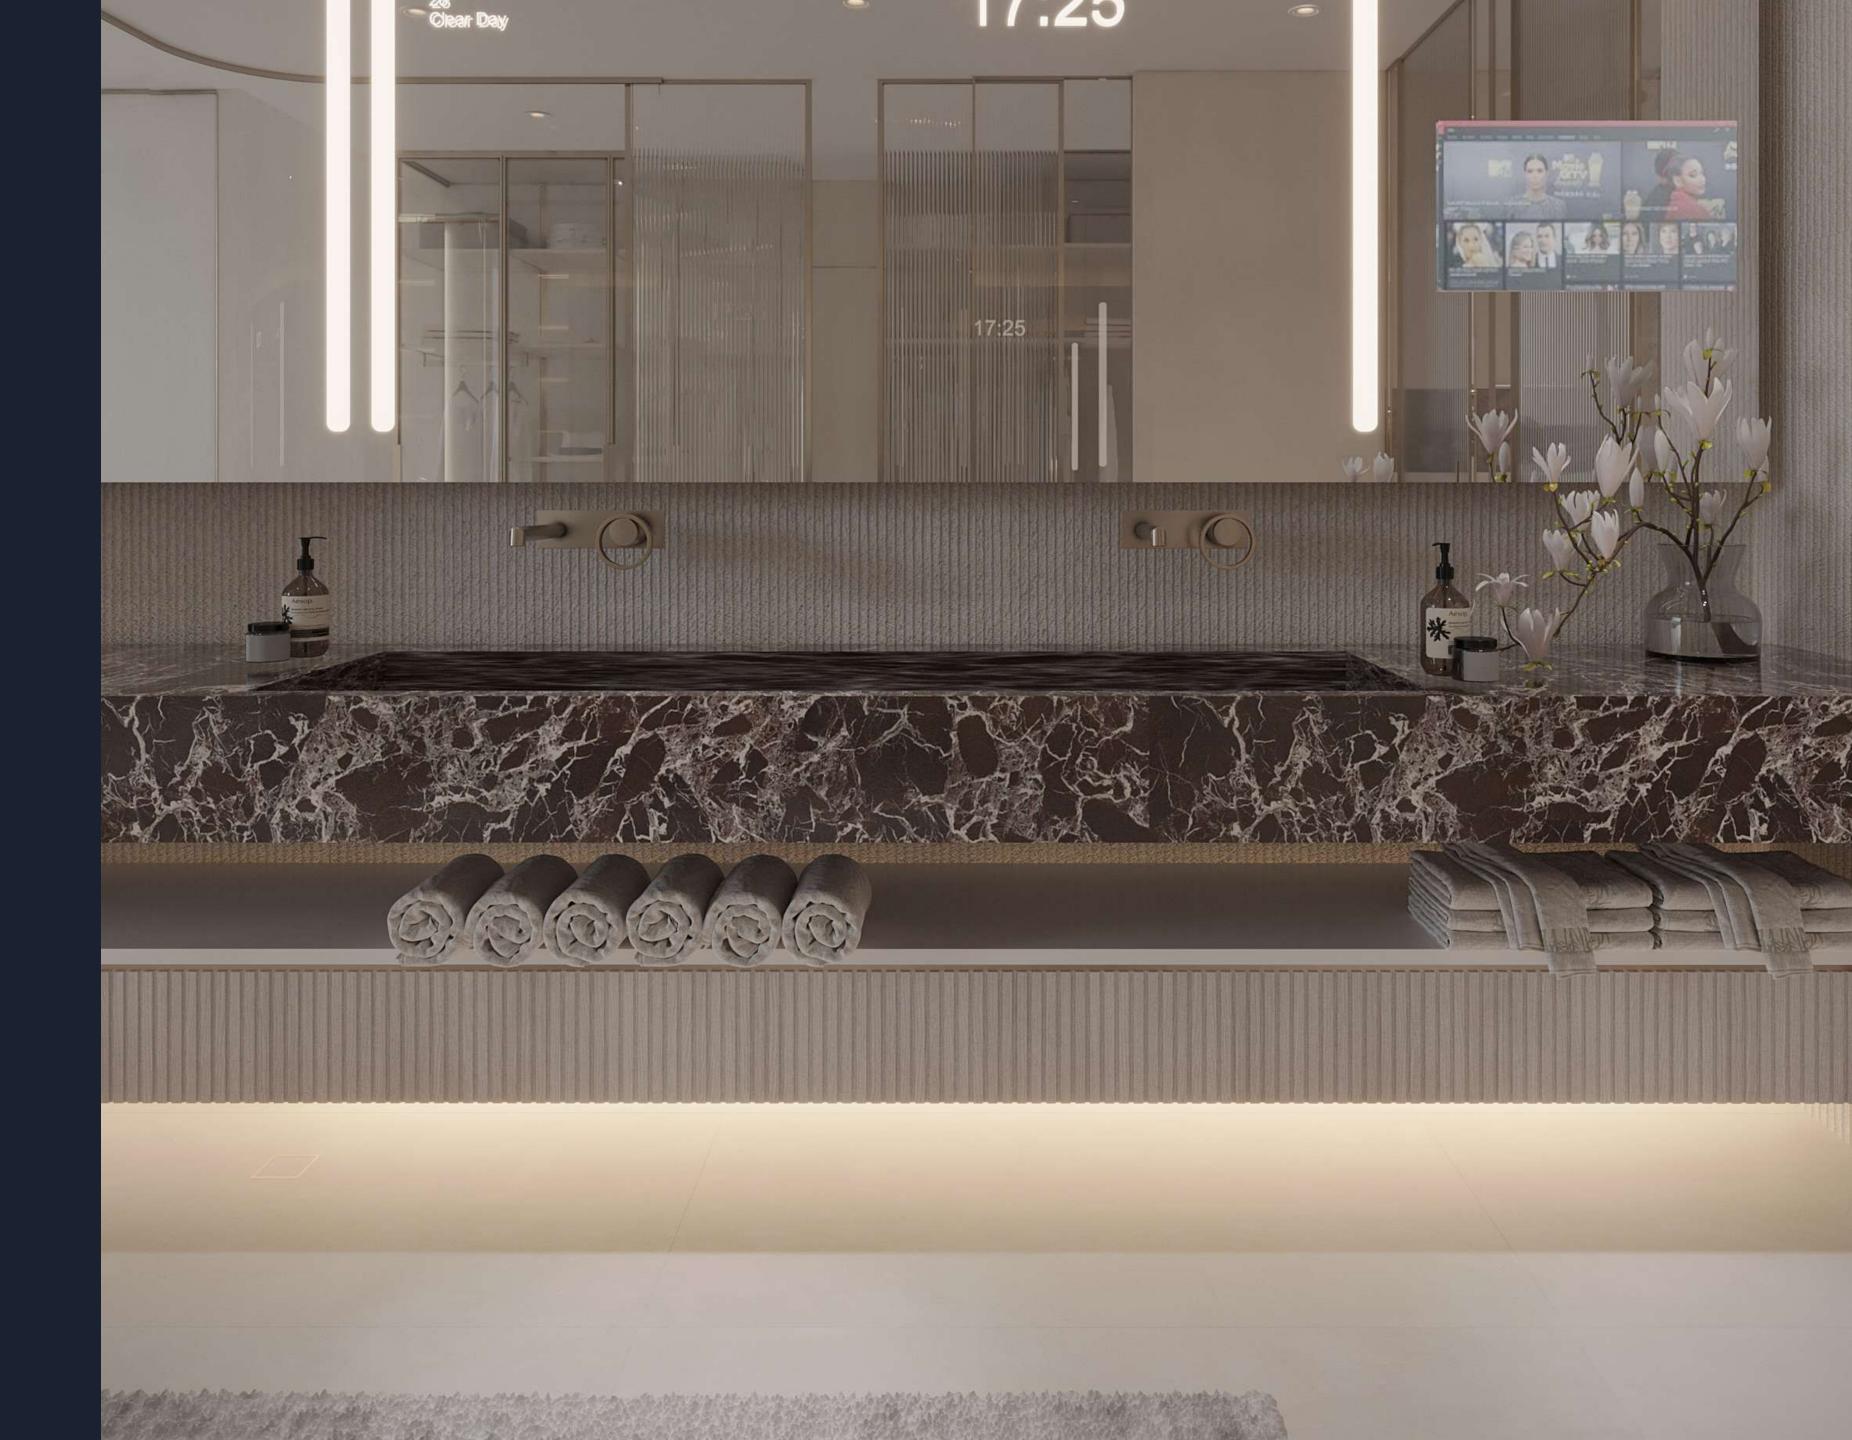

Inside the collection of apartments, duplex suites, penthouses and terrace houses at Côtier House, each impeccable detail combines the intuitive and the beautiful. Carefully selected material palettes create seamless functionality, usability, and practicality within the open layout of each home.

Curtained floor-to-ceiling windows give residents a subtle control over natural light as it reflects and diffuses across the interior materials — highlighting a masterfully tailored furniture selection as each room is bathed in sunlight.

Experience the perfect blend of elegance and modernity in our spacious apartments. Designed to inspire, these residences offer seamless layouts, premium finishes, and thoughtful details that redefine luxury living. Privacy and comfort come standard, making every moment truly extraordinary.

Smooth curves within intimate settings create a softness among the clean angular shapes that define our contemporary materials pallet. Here, residents live in privacy and comfort down to every extraordinary detail.