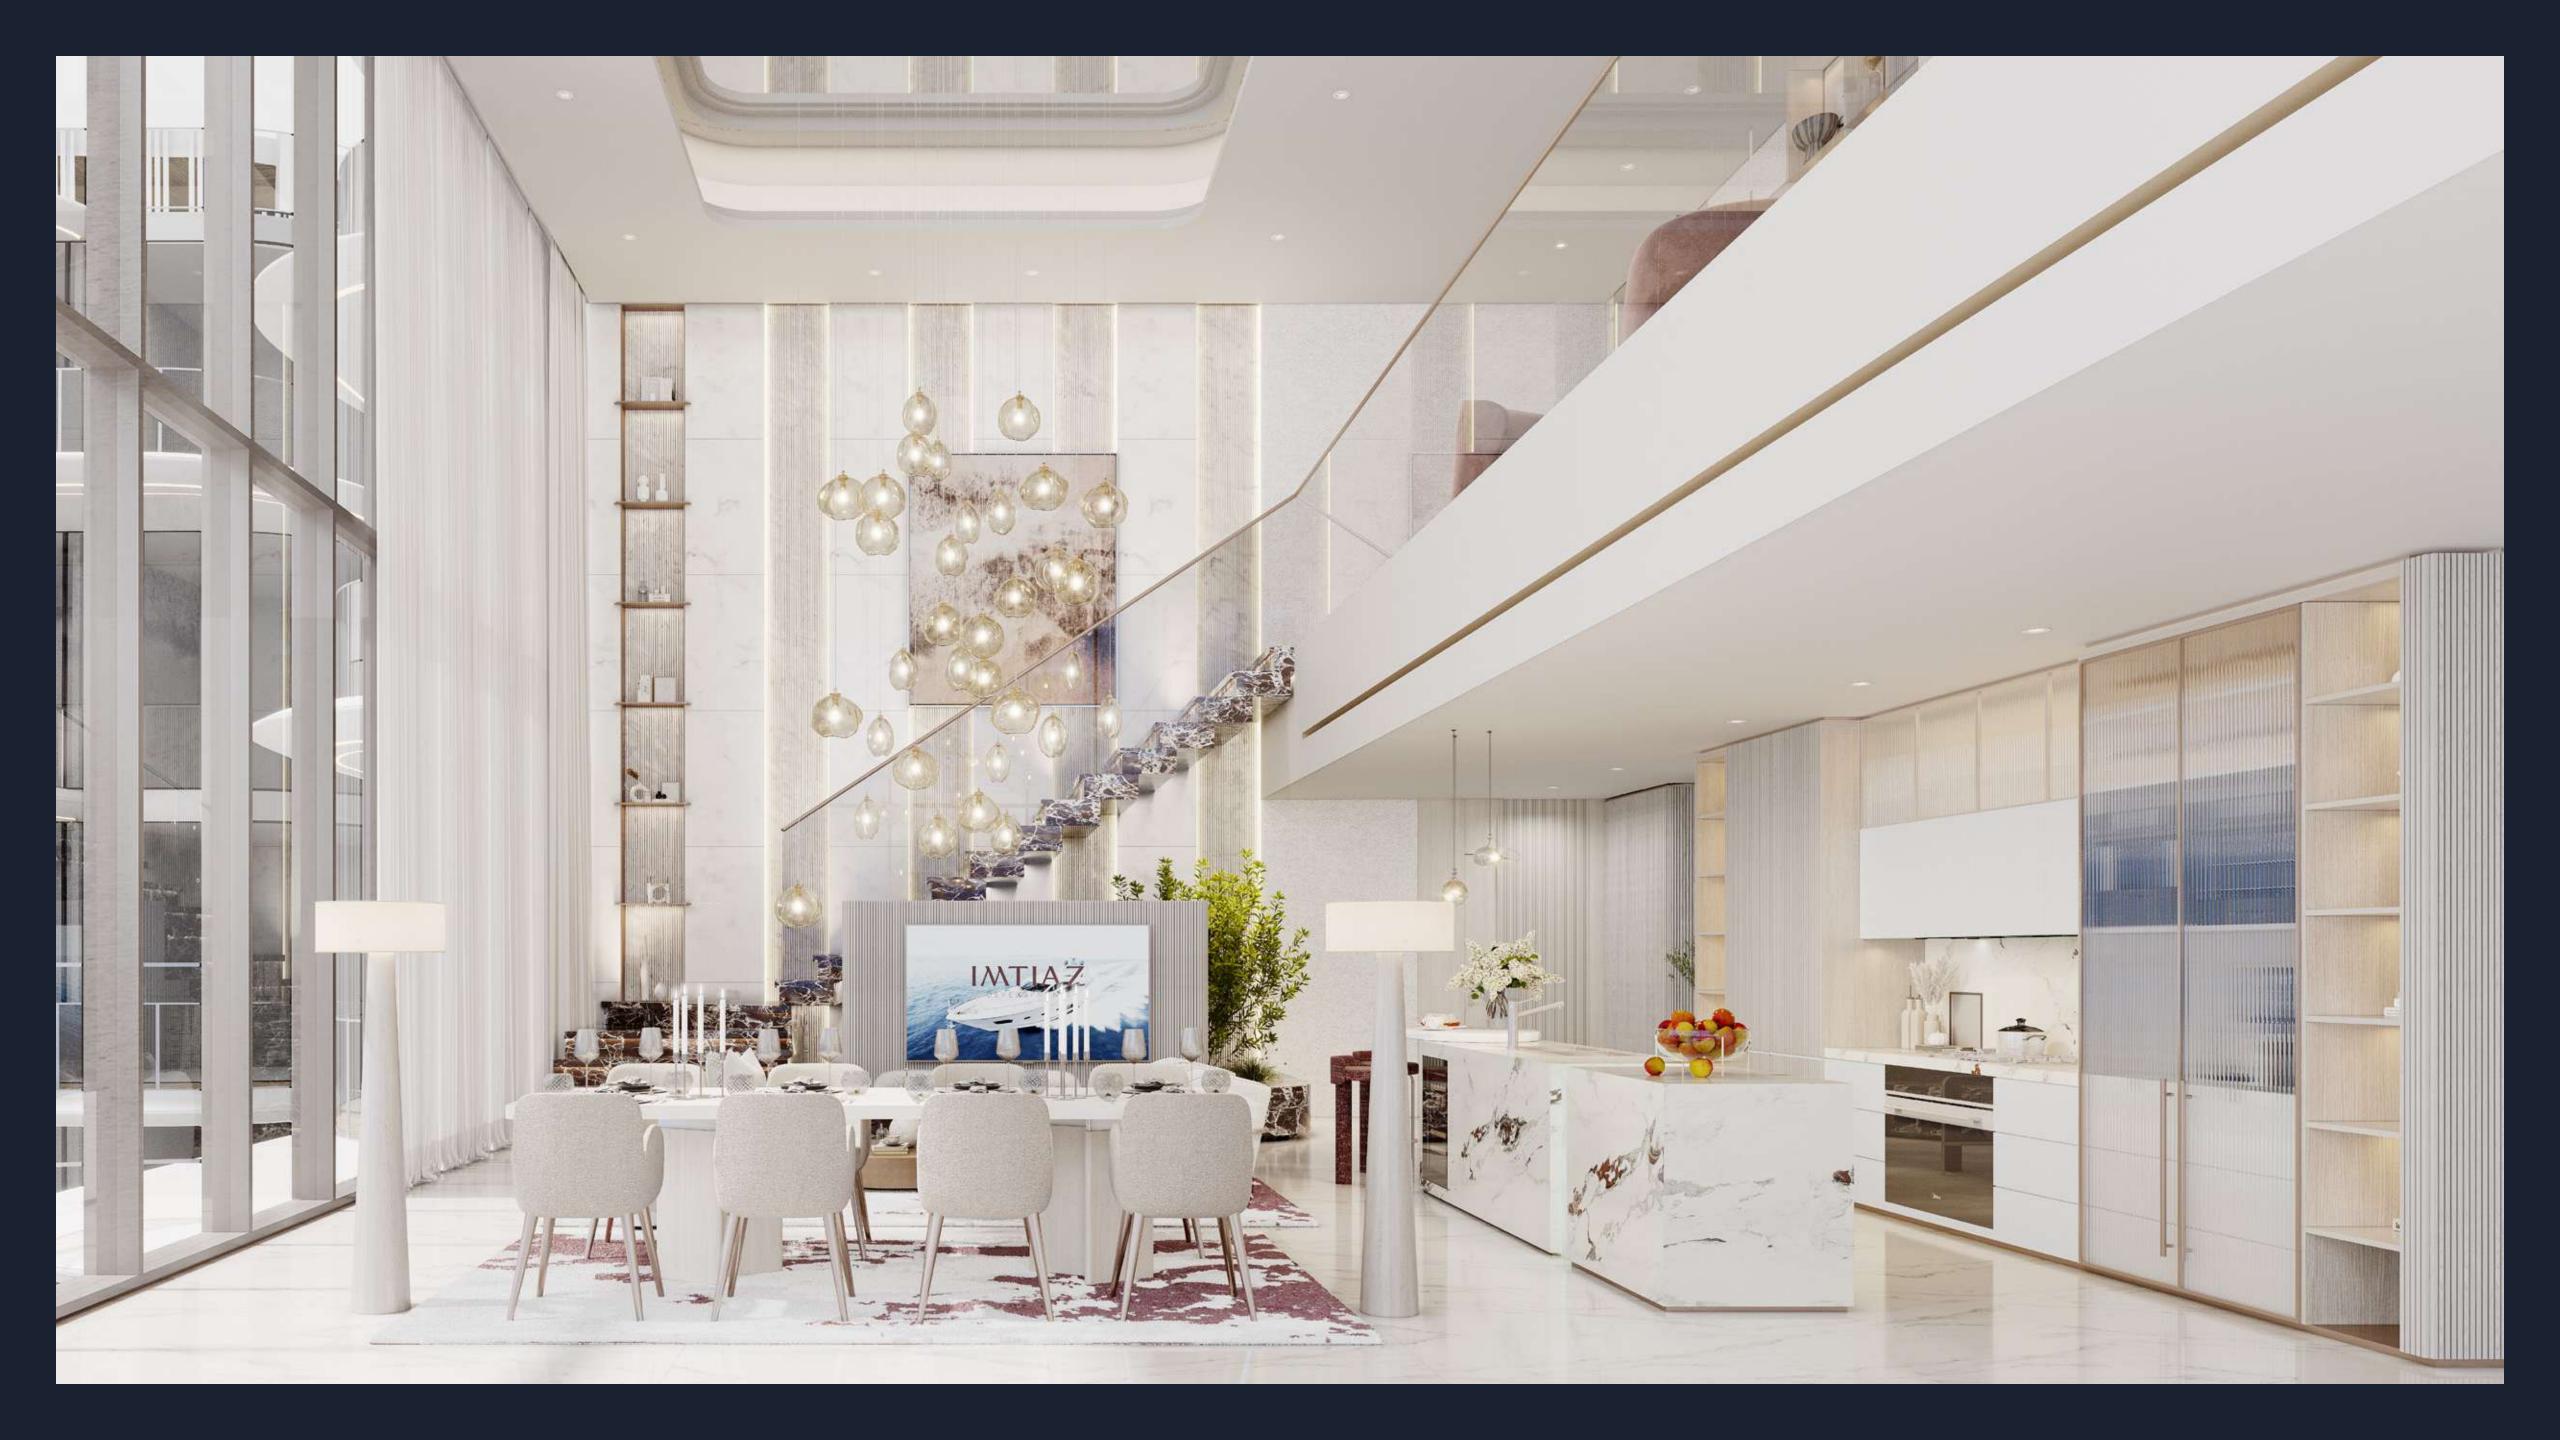

#### ENTRANCE LOBBY

A hotel style arrival welcomes guests to Côtier House, introducing them to enchanting interiors and soft furnishings—a curated formulation of texture colour and natural light.

>

Experience the perfect blend of elegance and functionality within the thoughtfully designed spaces at Côtier House. The lobby embodies seamless beauty and practicality, where every detail enhances comfort and timeless style.

## CLUB HOUSE

Situated at the heart of Côtier House, The Clubhouse is a unique communal space where residents can socialise and reconnect. It is ideal for hosting friends and family, and networking with like-minded residents.