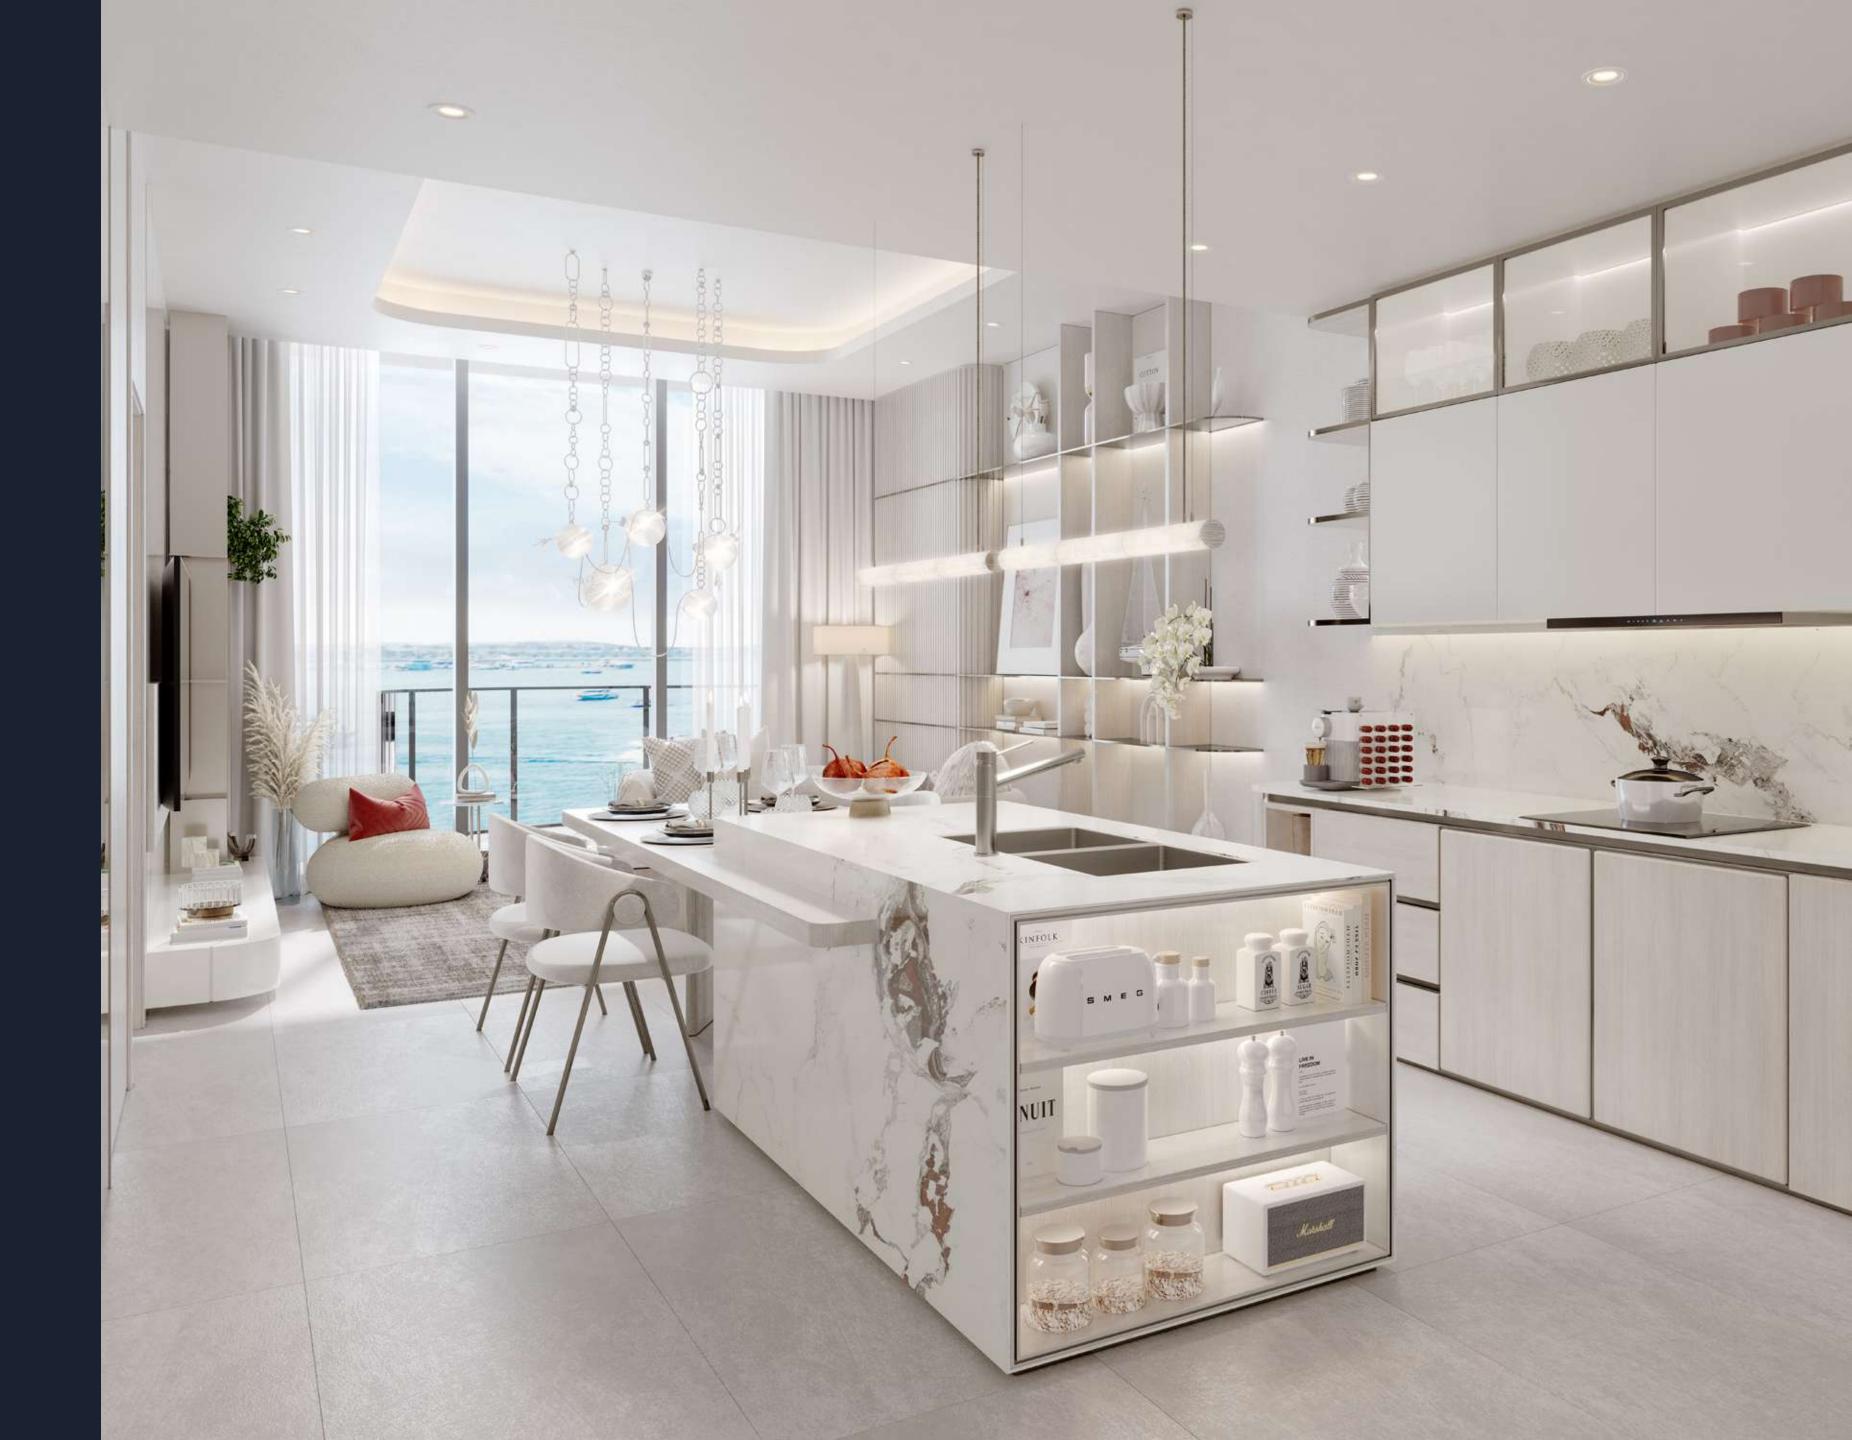

Inside the collection of apartments, duplex suites, penthouses and terrace houses at Côtier House, each impeccable detail combines the intuitive and the beautiful. Carefully selected material palettes create seamless functionality, usability, and practicality within the open layout of each home.

Curtained floor-to-ceiling windows give residents a subtle control over natural light as it reflects and diffuses across the interior materials — highlighting a masterfully tailored furniture selection as each room is bathed in sunlight.

Experience the perfect blend of elegance and modernity in our spacious apartments. Designed to inspire, these residences offer seamless layouts, premium finishes, and thoughtful details that redefine luxury living. Privacy and comfort come standard, making every moment truly extraordinary.

Smooth curves within intimate settings create a softness among the clean angular shapes that define our contemporary materials pallet. Here, residents live in privacy and comfort down to every extraordinary detail.