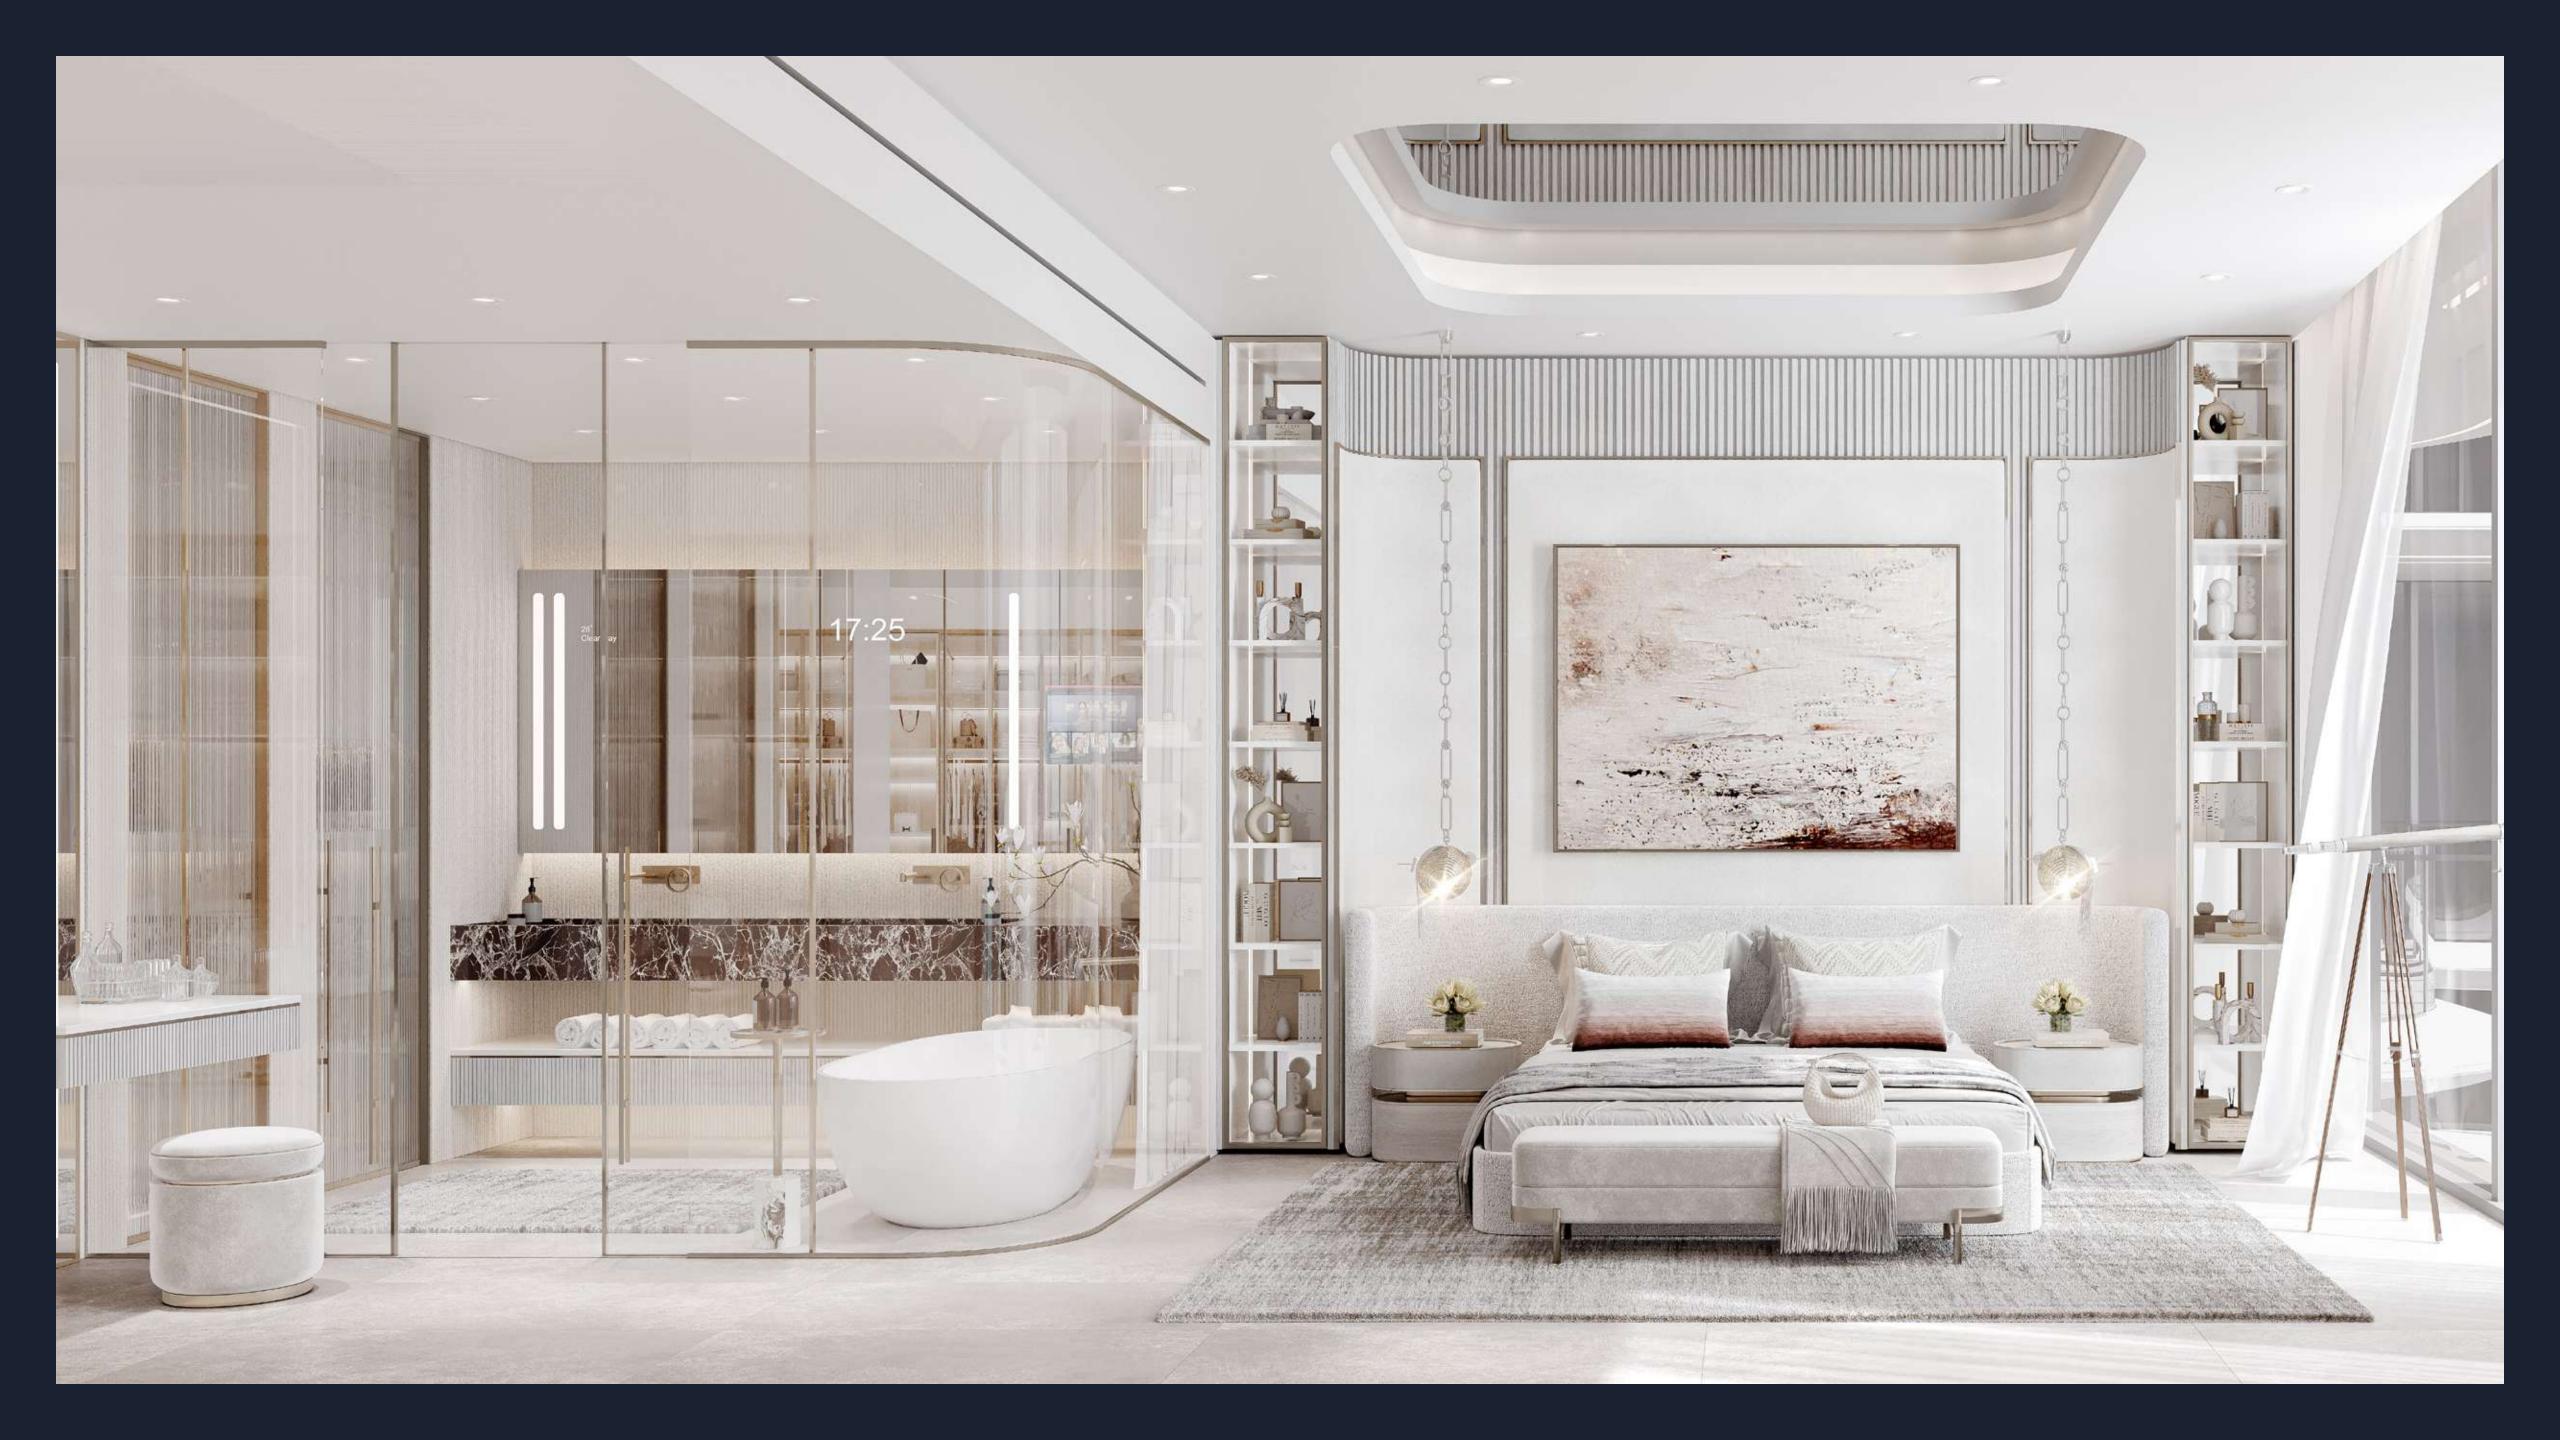

Inside the collection of apartments, duplex suites, penthouses and terrace houses at Côtier House, each impeccable detail combines the intuitive and the beautiful. Carefully selected material palettes create seamless functionality, usability, and practicality within the open layout of each home.

Curtained floor-to-ceiling windows give residents a subtle control over natural light as it reflects and diffuses across the interior materials — highlighting a masterfully tailored furniture selection as each room is bathed in sunlight.

Smooth curves within intimate settings create a softness among the clean angular shapes that define our contemporary materials pallet. Here, residents live in privacy and comfort down to every extraordinary detail.